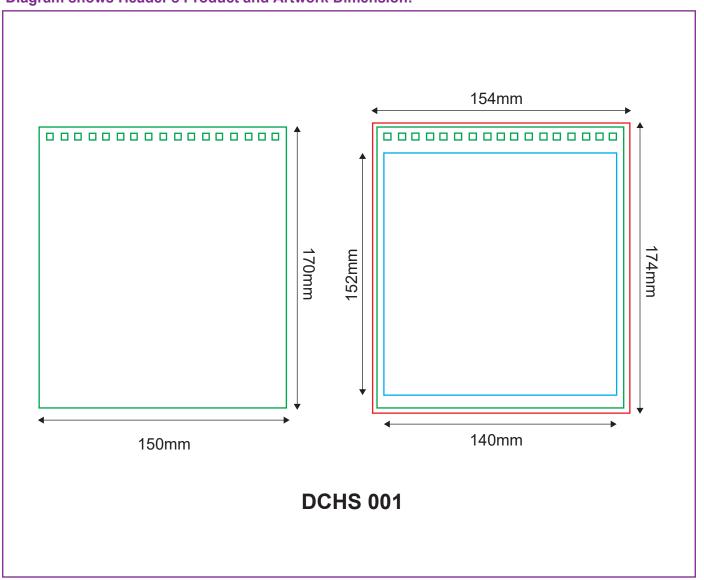

### **Diagram shows Header's Product and Artwork Dimension:**

### Artwork Dimension - Cover + Content

- (Refer Diagram)

| Cover + Content<br>Material       | Product<br>Code | Actual Size<br>(Height x Width) | Bleeding Size<br>(Height x Width) | Safe Zone Size<br>(Height x Width) | Paper Sheet /<br>Artboard Size<br>(Height x Width) |
|-----------------------------------|-----------------|---------------------------------|-----------------------------------|------------------------------------|----------------------------------------------------|
| Art Card 2 Sides<br>Coated 230gsm | DCHS 001        | 170mm x 150mm                   | 174mm x 154mm                     | 152mm x 140mm                      | 174mm x 154mm                                      |