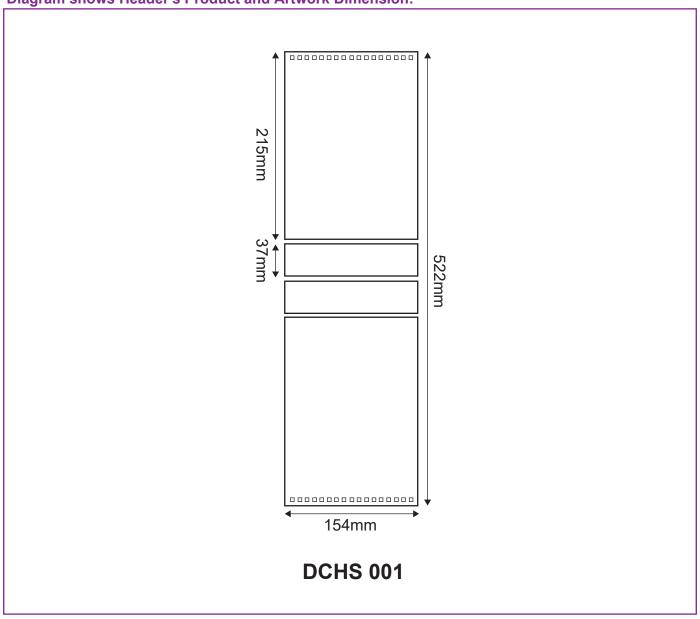

### **Diagram shows Header's Product and Artwork Dimension:**

<sup>\*</sup> The sizes have tolerance 2mm

## HARD STAND WIRE-O CALENDAR WITH HOT STAMPING

- Artwork Dimension Calendar Stand
  - Content (Refer Diagram)

| Calendar Stand<br>Material | Product<br>Code | Open Size (Height x Width)  Close Size (Height x Width) |               | Base Size<br>(Height x Width) |
|----------------------------|-----------------|---------------------------------------------------------|---------------|-------------------------------|
| Hard Stand 700gsm          | DCHS 001        | 522mm x 154mm                                           | 215mm x 154mm | 86mm x 154mm                  |

<sup>\*</sup> No Printing Allow