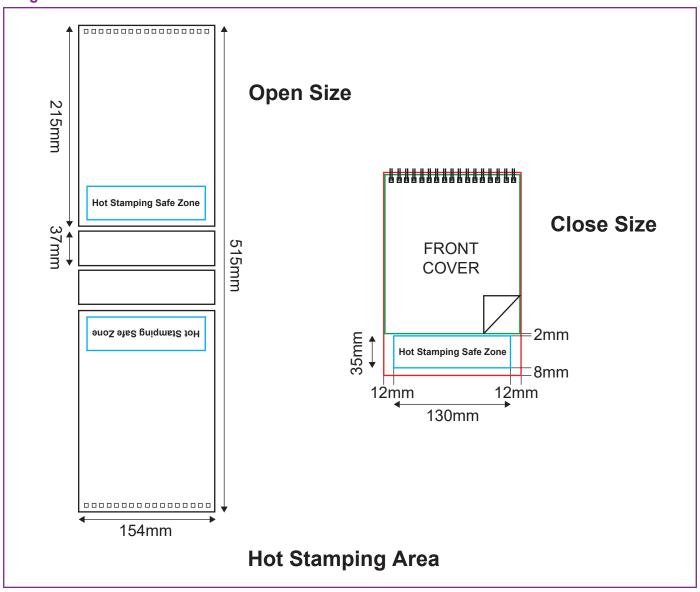

### **Diagram shows Header's Product and Artwork Dimension:**

## Artwork Dimension – Calendar Stand Hot Stamping

- (Refer Diagram)
- Margin (Safe Zone)
  - 2mm from top edge
  - 8mm from bottom edge
  - 12mm from left and right edges

| Hot Stamping Material                                                                 | Product Code | Hot Stamping Area Size (mm) |
|---------------------------------------------------------------------------------------|--------------|-----------------------------|
| Hot Stamping (Gold) Please fill area/image to be Hot Stamped with Pantone 871C (Gold) | DCHS 001     | 35mm x 130mm                |