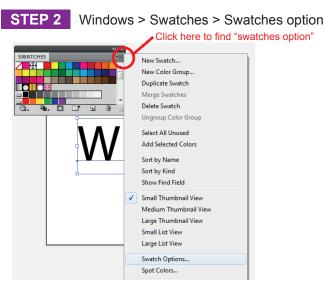

#### Rename the color swatch name by using Adobe Illustrator

### STEP 3

At swatch option choose color mode to "Spot Color" and rename the swatch name to "White"

Rename colour to precisely "White"

- "W" must in CAPITAL LETTER
- Make sure no space after "e"