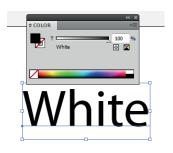

#### Rename the color swatch name by using Adobe Illustrator

### STEP 3

At swatch option choose color mode to "Spot Color" and rename the swatch name to "White"

Rename colour to precisely "White"

- "W" must in CAPITAL LETTER
- Make sure no space after "e"