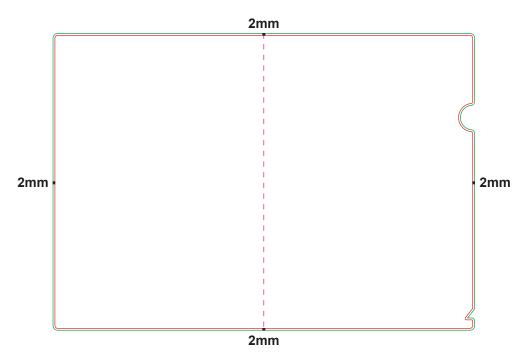

## BLEEDING & SAFE ZONE

▶ Bleeding : **2mm** from all edge.

▶ Safe Zone : 5mm for top, left & right edges. While 10mm for bottom edge.