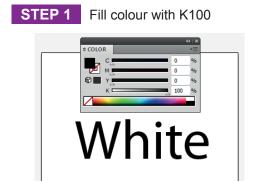

#### **IMPORTANT NOTES IN PREPARING WHITE BASE ARTWORK**

- -Fill the artwork with black (K100) to indicate the area for white base.
- -Rename colour to precisely "White" to indicate the area of white base instead "WHITE" or "white"
- \*Excard will not held responsibility on any wrong white spot colour naming error. (eg. "WHITE" or "white" or "White(space)")
- -Only use Adobe Illustrator to prepare the white base artwork.
- -JPEG file format or JPEG save in PDF format is not allowed while prepare white based artwork.
- -White based artwork must prepare in **VECTOR**

#### Rename the color swatch name by using Adobe Illustrator