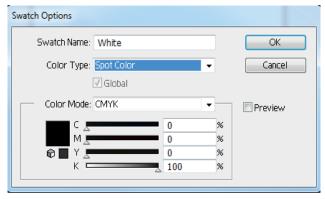

### STEP 3

At swatch option choose color mode to "Spot Color" and rename the swatch name to "White"

Rename colour to precisely "White"

- "W" must in CAPITAL LETTER
- Make sure no space after "e"

## STEP 4

Double confirm by checking the artwork is filled with **K100** with **"White"** swatch name.

4