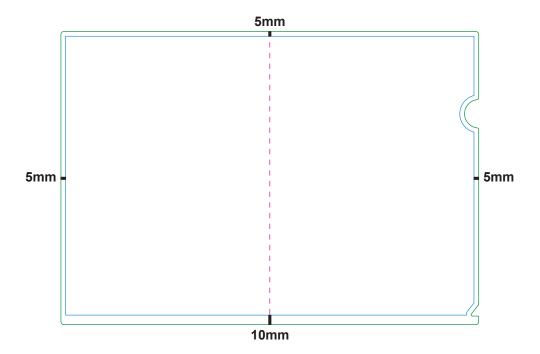

## BLEEDING & SAFE ZONE

▶ Bleeding : **2mm** from all edge.

▶ Safe Zone : 5mm for top, left & right edges. While 10mm for bottom edge.