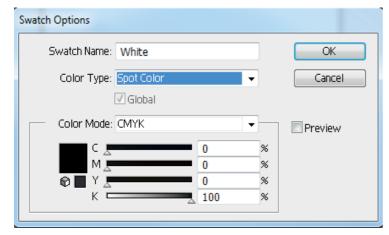

### STEP 3

At swatch option choose color mode to "**Spot Color**" and rename the swatch name to "**White**"

Rename colour to precisely "White"

- "W" must in CAPITAL LETTER

- Make sure no space after "e"

Double confirm by checking the artwork is filled with **K100** with **"White"** swatch name.