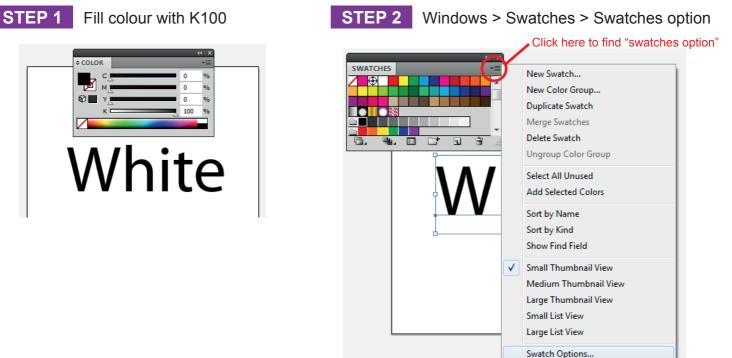

# IMPORTANT NOTES IN PREPARING WHITE BASE ARTWORK

-Fill the artwork with black (K100) to indicate the area for white base.

-Rename colour to precisely "White" to indicate the area of white base instead "WHITE" or "white" \*Excard will not held responsibility on any wrong white spot colour naming error. (eg. "WHITE" or "white" or White(space))

Rename the color swatch name by using Adobe Illustrator

### STEP 3

At swatch option choose color mode to "**Spot Color**" and rename the swatch name to "**White**"

Rename colour to precisely "White"

- "W" must in CAPITAL LETTER

- Make sure no space after "e"

Double confirm by checking the artwork is filled with **K100** with **"White"** swatch name.