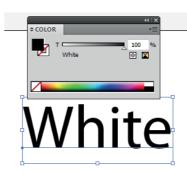

# IMPORTANT NOTES IN PREPARING WHITE BASE ARTWORK

-Fill the artwork with black (K100) to indicate the area for white base.

-Rename colour to precisely "White" to indicate the area of white base instead "WHITE" or "white" \*Excard will not held responsibility on any wrong white spot colour naming error. (eg. "WHITE" or "white" or White(space))

### STEP 3

At swatch option choose color mode to "**Spot Color**" and rename the swatch name to "**White**"

Rename colour to precisely "White"

- "W" must in CAPITAL LETTER

- Make sure no space after "e"

Double confirm by checking the artwork is filled with **K100** with **"White"** swatch name.