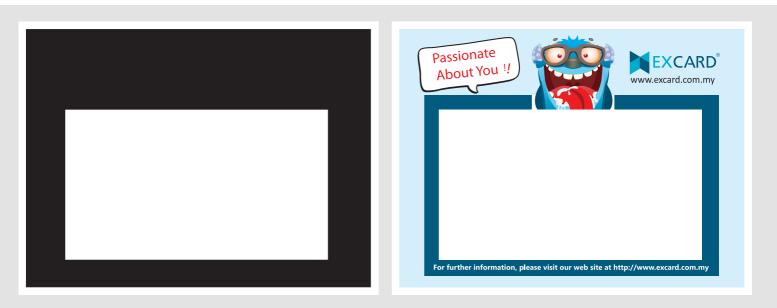

## FACE OUT VIEW

1st page - Full colour Printing

# FACE IN VIEW

Please prepare in opposite sequence - White Base Artwork followed by Full colour Printing.

1st page - White Base Artwork

2nd page - Full colour Printing