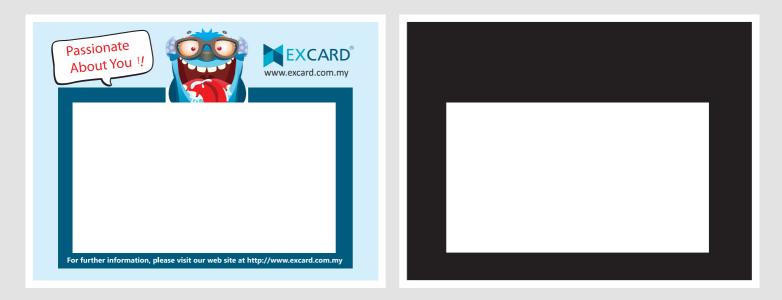

# IMPORTANT NOTES IN PREPARING WHITE BASE ARTWORK

-Fill the artwork with black (K100) to indicate the area for white base.

-Rename colour to precisely "White" to indicate the area of white base instead "WHITE" or "white" \*Excard will not held responsibility on any wrong white spot colour naming error. (eg. "WHITE" or "white" or White(space))

-Only use Adobe Illustrator to prepare the white base artwork. -JPEG file format or JPEG save in PDF format is not allowed while prepare white based artwork. -White based artwork must prepare in **VECTOR** 