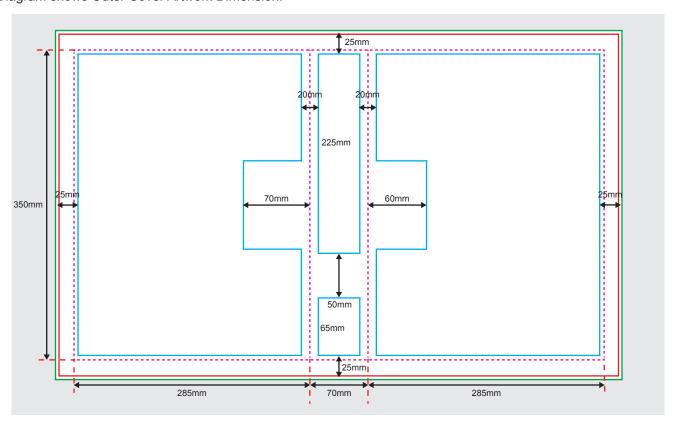

## Artwork Dimension

Customized Outer Cover (Refer Diagram)

### c) Outer Middle Cover

- 25mm from all sides of the edge
- Except: 10mm away from creasing line, 50mm for Wire-O ring.

| Paper Type                | Bleeding Size<br>(Height x Width) | Open Size<br>(Height x Width) | Close Size<br>(Height x Width) | Margin Size<br>(Height x Width) |                                    |
|---------------------------|-----------------------------------|-------------------------------|--------------------------------|---------------------------------|------------------------------------|
| Gloss Art Paper<br>150gsm | 394mm x 684mm                     | 390mm x 680mm                 | 350mm x 285mm                  | Front and Back                  | Middle                             |
|                           |                                   |                               |                                | 340mm x 270mm                   | 225mm x 50mm<br>and<br>65mm x 50mm |

### Diagram shows Outer Cover Artwork Dimension: