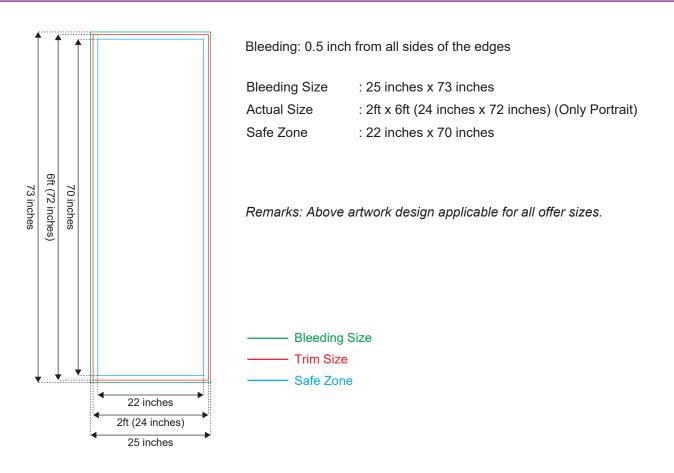

Please refer our printing guideline below to make sure your artwork is prepare correctly. Excard will NOT held any responsibility for the artwork prepared which does not follow the printing guideline.

## **GENERAL ARTWORK DIMENSION**



# **STANDARD CHECKLIST**

### **DOCUMENT / PAGE LAYOUT**

- Gear X Stand size is correct.
- Artwork are within the Safe Zone.

### MARKING AND TRAPPING

Never apply any crop mark or trapping onto the files.



# STANDARD CHECKLIST

#### **FILE FORMAT**

Artwork is saved in required file format : Adobe Acrobat Document (\*.pdf)

#### **FILE SIZE & RESOLUTION**

• File resolution at 100%: 300dpi

• File size at 100%: below 500MB / file

You are required to flatten the artworks if it consists of various layers or complex design in order to have better control on the file size.

File Name: abc\_X\_2x6

## **ARTWORK DESIGN**

All images have been exported / : background, design effects, photos, images (not including text / vector images) converted to TIFF files

| TIFF file resolution | : 300