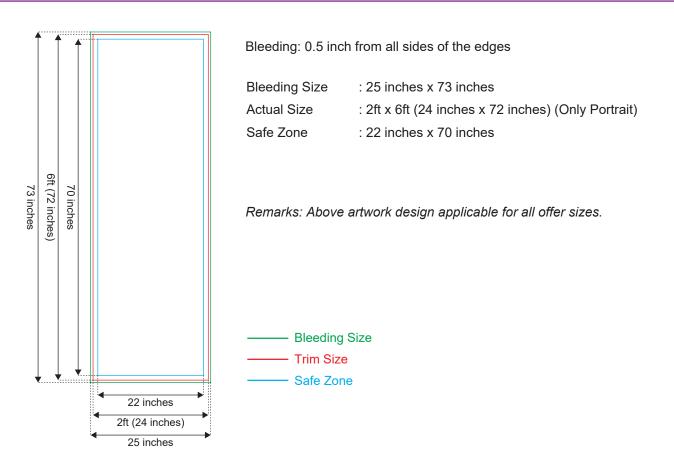

Please refer our printing guideline below to make sure your artwork is prepare correctly. Excard will NOT held any responsibility for the artwork prepared which does not follow the printing guideline.

## **GENERAL ARTWORK DIMENSION**



# **STANDARD CHECKLIST**

### **DOCUMENT / PAGE LAYOUT**

- Round Base Stand size is correct.
- Artwork are within the Safe Zone.

### MARKING AND TRAPPING

Never apply any crop mark or trapping onto the files.



# STANDARD CHECKLIST

### **FILE FORMAT**

Artwork is saved in required file format : Adobe Acrobat Document (\*.pdf)

#### **FILE SIZE & RESOLUTION**

• File resolution at 100%: 300dpi

• File size at 100%: below 500MB / file

You are required to flatten the artworks if it consists of various layers or complex design in order to have better control on the file size.

File Name: abc\_RBS\_2x4 / abc\_RBS\_2x5 / abc\_RBS\_2x6 / abc\_RBS\_2.5x6

## **ARTWORK DESIGN**

All images have been exported / : background, design effects, photos, images (not including text / vector images)