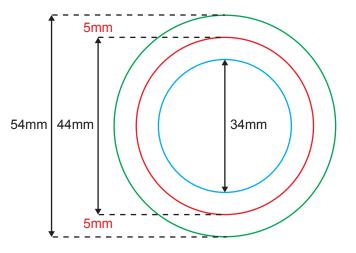

## ii) Pin (BBD44P) - Round Shape Diameter 44mm

| Bleeding Size | : 54mm diameter |
|---------------|-----------------|
| Safe Zone     | : 34mm diameter |