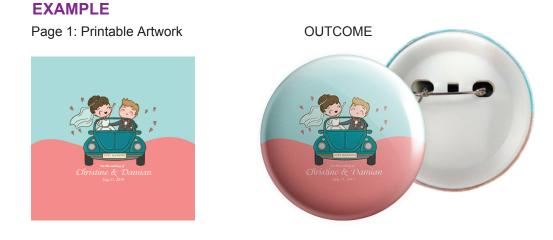

## **ARTWORK PREPARATION**

- 1. Artwork can be a vector graphic(vector), text, shape or solid color.
- 2. Artwork must be followed to the Die-line precaution. Please double check to ensure the artwork position is following to our setting.
- 3. Artwork is saved in latest format of Adobe Acrobat Document (.pdf)
- 4. PDF file for Button badge artwork must prepare as below:Page 1 : Printable Artwork (Which Bleed until Die-cutting line)