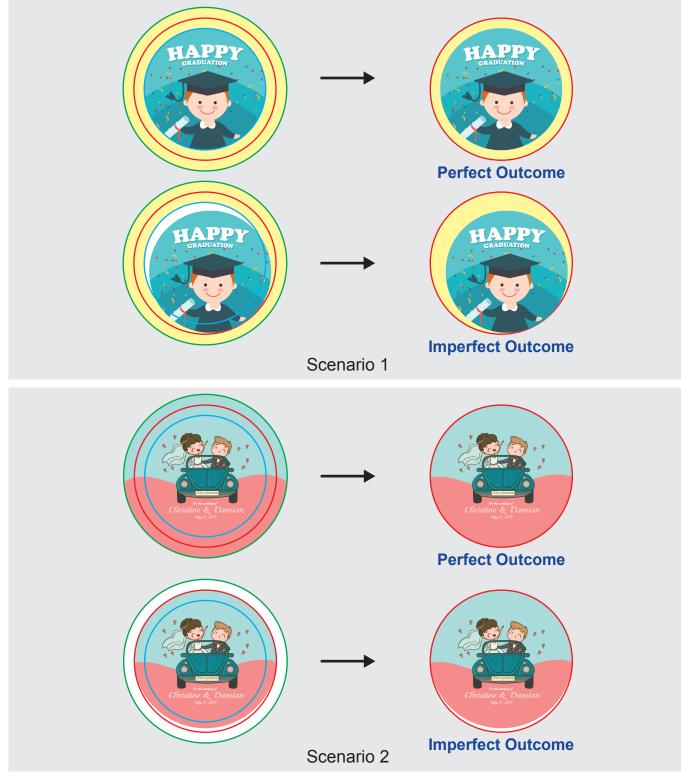

# **ARTWORK PRECAUTION**

We will **NOT** held any responsibility for the artwork prepared as below. Any artwork positioning variance of less than or equal to 1.0mm will **NOT** be given compensation. Refer scenario 1&2 in the table below as reference guideline.

Scenario 2 tells that, please make sure the artwork is in a **full bleed condition**, to prevent the risk of misregistration.