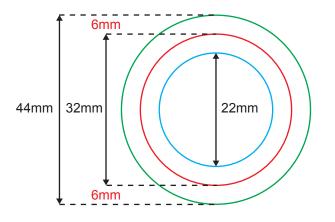

## i) Pin (BBD32P) - Round Shape Diameter 32mm

| Bleeding Size | : 44mm diameter |
|---------------|-----------------|
| Safe Zone     | : 22mm diameter |