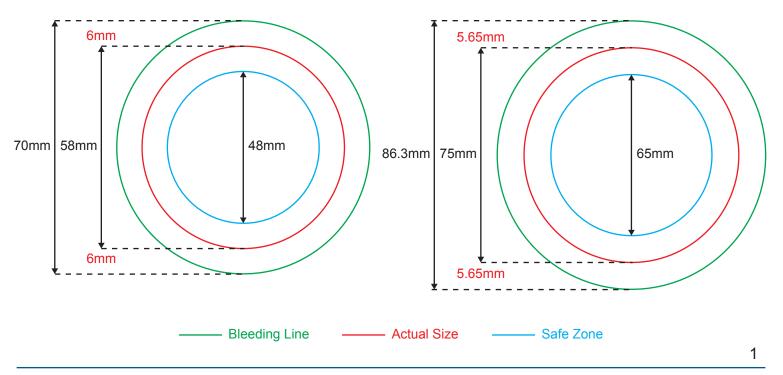

#### iii) Pin (BBD58P) and Rubber Magnet (BBD58RM) - Round Shape Diameter 58mm

| Bleeding Size | : 70mm diameter |
|---------------|-----------------|
| Safe Zone     | : 48mm diameter |

#### iv) Pin (BBD75P) and Compact Mirror (BBD75 CM) - Round Shape Diameter 75mm

| Bleeding Size | : 86.3mm diameter |
|---------------|-------------------|
| Safe Zone     | : 65mm diameter   |