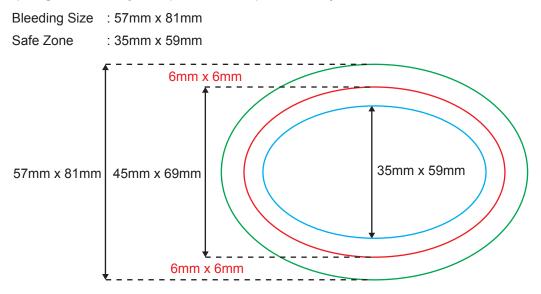

(BBD32P) - Round Shape Diameter 32mm

| Bleeding Size | : 44mm diameter |
|---------------|-----------------|
| Safe Zone     | : 22mm diameter |



## ii) Pin (BBD44P) - Round Shape Diameter 44mm

| Bleeding Size | : 54mm diameter |
|---------------|-----------------|
| Safe Zone     | : 34mm diameter |



#### iii) Pin (BBD58P) and Rubber Magnet (BBD58RM) - Round Shape Diameter 58mm

| Bleeding Size | : 70mm diameter |
|---------------|-----------------|
| Safe Zone     | : 48mm diameter |

#### iv) Pin (BBD75P) and Compact Mirror (BBD75 CM) - Round Shape Diameter 75mm

| Bleeding Size | : 86.3mm diameter |
|---------------|-------------------|
| Safe Zone     | : 65mm diameter   |





# **GENERAL ARTWORK DIMENSION**

#### v) Magnet Bottle Opener (BB4569 MBO) - Oval Shape 45mm x 69mm



## **ARTWORK PREPARATION**

- 1. Artwork can be a vector graphic(vector), text, shape or solid color.
- 2. Artwork must be followed to the Die-line precaution. Please double check to ensure the artwork position is following to our setting.
- 3. Artwork is saved in latest format of Adobe Acrobat Document (.pdf)
- 4. PDF file for Button badge artwork must prepare as below:Page 1 : Printable Artwork (Which Bleed until Die-cutting line)





# **ARTWORK PRECAUTION**

We will **NOT** held any responsibility for the artwork prepared as below. Any artwork positioning variance of less than or equal to 1.0mm will **NOT** be given compensation. Refer scenario 1&2 in the table below as reference guideline.



Scenario 2 tells that, please make sure the artwork is in a **full bleed condition**, to p