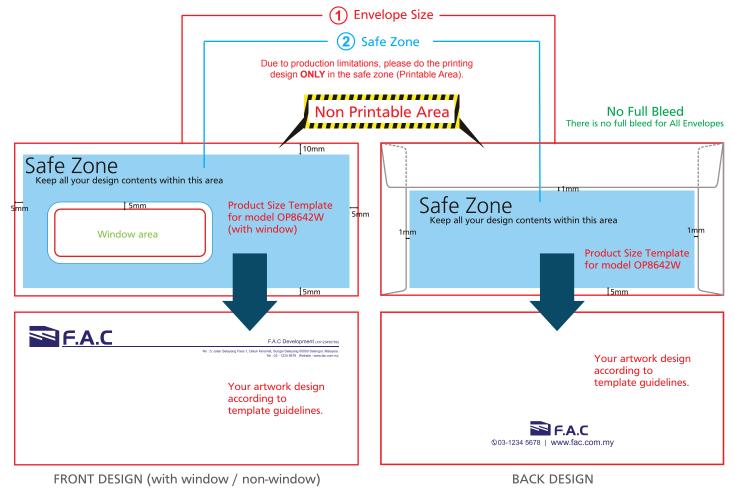

## **GUIDELINES**

- 1. **NOTE:** Before designing your envelope, we strongly advise you to check with POS Malaysia for the latest envelope/mailing requirements EXCARD's and we are not responsible for any complication that may arise due to your failure to adhere to POS Malaysia's envelope/mailing guidelines.
- 2. Please refer to the guidelines below while designing your envelope.
- a. Pocket Envelope (Side open)

b. Wallent Envelope (Top open)