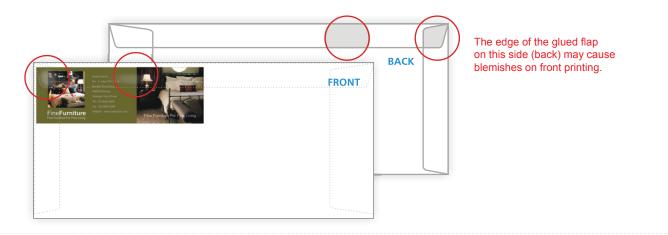

## **IMPORTANT NOTE**

As all designs are offset printed over ready-made envelopes, it is not advisable to print the front top portion with large images or in solid colour