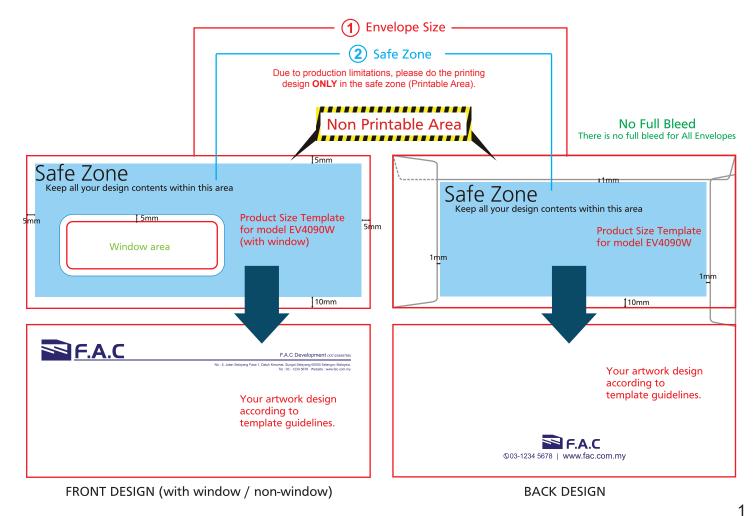

## **GUIDELINES**

- 1. **NOTE:** Before designing your envelope, we strongly advise you to check with POS Malaysia for the latest envelope/mailing requirements EXCARD's and we are not responsible for any complication that may arise due to your failure to adhere to POS Malaysia's envelope/mailing guidelines.
- 2. Please refer to the guidelines below while designing your envelope.
- a. Pocket Envelope (Side open)

b. Wallent Envelope (Top open)