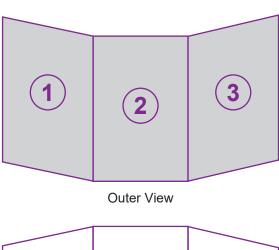

### **GENERAL ARTWORK DIMENSION**

Bleeding : 2mm from all sides of the edge

Safe Zone: 5mm from all sides of the edge or creasing line

Safe Zone





# **FOLDING TYPE - HALF FOLD (1FA)**







## **FOLDING TYPE - C FOLD (2FA)**







## **FOLDING TYPE - Z FOLD (2FB)**



### **FOLDING TYPE - GATE FOLD (2FD)**



#### STANDARD CHECKLIST

#### **FILE FORMAT**

Artwork is saved in required file format: Adobe Acrobat Document (\*.pdf)

#### **FILE SIZE & RESOLUTION**

• File resolution at 100%: 300dpi

You are required to flatten the artworks if it consists of various layers or complex design in order to have better control on the file size.

#### **ARTWORK DESIGN**

Color mode: process CMYK mode

#### **FONTS**

- Curve / Path / Create outline all fonts
- Minimum font size: 4pts

#### **LINE WEIGHT**

No lines of less than ≥ 0.25pts. are used

#### **MARKING & TRAPPING**

Never apply any crop mark or trapping onto the files