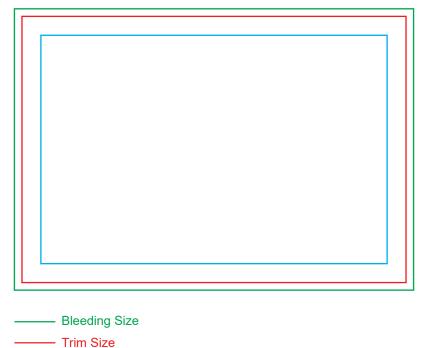

### **GENERAL ARTWORK DIMENSION**

Bleeding : 2mm from all sides of the edge

Safe Zone: 5mm from all sides of the edge or creasing line

Safe Zone