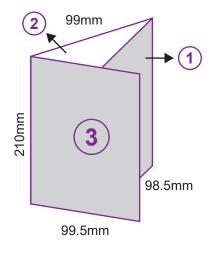

### **GENERAL ARTWORK DIMENSION**

Bleeding : 2mm from all sides of the edge

Safe Zone: 5mm from all sides of the edge or creasing line

Safe Zone





# **FOLDING TYPE - HALF FOLD (1FA)**







## **FOLDING TYPE - C FOLD (2FA)**







## **FOLDING TYPE - Z FOLD (2FB)**



### **FOLDING TYPE - GATE FOLD (2FD)**



#### STANDARD CHECKLIST

#### **FILE FORMAT**

Artwork is saved in required file format: Adobe Acrobat Document (\*.pdf)

#### **FILE SIZE & RESOLUTION**

• File resolution at 100%: 300dpi

You are required to flatten the artworks if it consists of various layers or complex design in order to have better control on the file size.

#### **ARTWORK DESIGN**

Color mode: process CMYK mode

#### **FONTS**

- Curve / Path / Create outline all fonts
- Minimum font size: 4pts

#### **LINE WEIGHT**

No lines of less than ≥ 0.25pts. are used

#### **MARKING & TRAPPING**

Never apply any crop mark or trapping onto the files