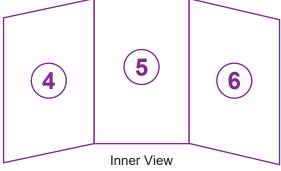

### **GENERAL ARTWORK DIMENSION**

Bleeding : 2mm from all sides of the edge

Safe Zone: 5mm from all sides of the edge or creasing line

Safe Zone





# **FOLDING TYPE - HALF FOLD (1FA)**







## **FOLDING TYPE - C FOLD (2FA)**







## **FOLDING TYPE - Z FOLD (2FB)**



### **FOLDING TYPE - GATE FOLD (2FD)**



#### STANDARD CHECKLIST

#### **FILE FORMAT**

Artwork is saved in required file format: Adobe Acrobat Document (\*.pdf)

#### **FILE SIZE & RESOLUTION**

• File resolution at 100%: 300dpi

You are required to flatten the artworks if it consists of various layers or complex design in order to have better control on the file size.

#### **ARTWORK DESIGN**

Color mode: process CMYK mode

#### **FONTS**

- Curve / Path / Create outline all fonts
- Minimum font size: 4pts

#### **LINE WEIGHT**

No lines of less than ≥ 0.25pts. are used

#### **MARKING & TRAPPING**

Never apply any crop mark or trapping onto the files