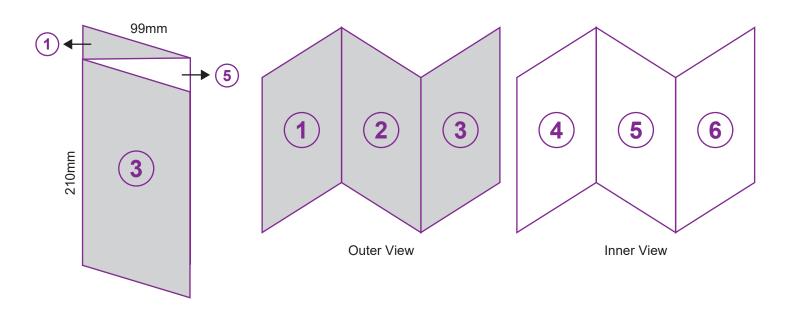

### **GENERAL ARTWORK DIMENSION**

Bleeding : 2mm from all sides of the edge

Safe Zone: 5mm from all sides of the edge or creasing line

Safe Zone





# **FOLDING TYPE - HALF FOLD (1FA)**







## **FOLDING TYPE - C FOLD (2FA)**







## **FOLDING TYPE - Z FOLD (2FB)**



### **FOLDING TYPE - GATE FOLD (2FD)**



#### STANDARD CHECKLIST

#### **FILE FORMAT**

Artwork is saved in required file format: Adobe Acrobat Document (\*.pdf)

#### **FILE SIZE & RESOLUTION**

• File resolution at 100%: 300dpi

You are required to flatten the artworks if it consists of various layers or complex design in order to have better control on the file size.

#### **ARTWORK DESIGN**

Color mode: process CMYK mode

#### **FONTS**

- Curve / Path / Create outline all fonts
- Minimum font size: 4pts

#### **LINE WEIGHT**

No lines of less than ≥ 0.25pts. are used

#### **MARKING & TRAPPING**

Never apply any crop mark or trapping onto the files