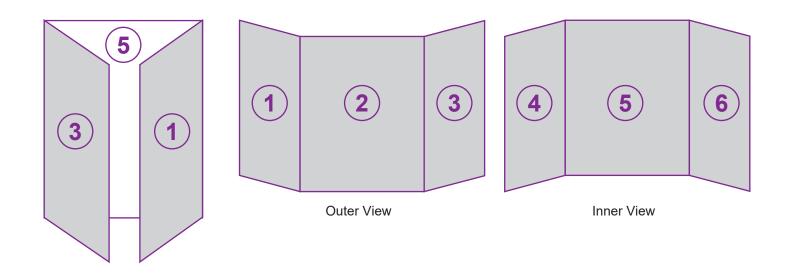

### **GENERAL ARTWORK DIMENSION**

Bleeding : 2mm from all sides of the edge

Safe Zone: 5mm from all sides of the edge or creasing line

Safe Zone





# **FOLDING TYPE - HALF FOLD (1FA)**







## **FOLDING TYPE - C FOLD (2FA)**







## **FOLDING TYPE - Z FOLD (2FB)**



### **FOLDING TYPE - GATE FOLD (2FD)**



#### STANDARD CHECKLIST

#### **FILE FORMAT**

Artwork is saved in required file format: Adobe Acrobat Document (\*.pdf)

#### **FILE SIZE & RESOLUTION**

• File resolution at 100%: 300dpi

You are required to flatten the artworks if it consists of various layers or complex design in order to have better control on the file size.

#### **ARTWORK DESIGN**

Color mode: process CMYK mode

#### **FONTS**

- Curve / Path / Create outline all fonts
- Minimum font size: 4pts

#### **LINE WEIGHT**

No lines of less than ≥ 0.25pts. are used

#### **MARKING & TRAPPING**

Never apply any crop mark or trapping onto the files