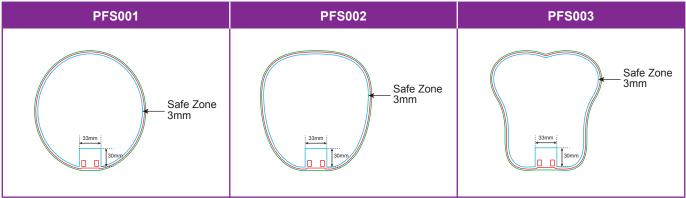

# **Small Model**

# HAND FAN

- Bleeding Full bleeding 2mm from all sides of the edges.
- Safe Zone 3mm from all sides edges.
  30mm x 33mm for PP handle.

| Size   | Model Code | <b>Actual Size</b><br>(Height x Width) | <b>Bleeding Size</b><br>(Height x Width) | <b>Safe Zone Size</b><br>(Height x Width) |
|--------|------------|----------------------------------------|------------------------------------------|-------------------------------------------|
| Small  | PFS001     |                                        |                                          |                                           |
|        | PFS002     | 178mm x 165mm                          | 182mm x 169mm                            | 172mm x 159mm                             |
|        | PFS003     |                                        |                                          |                                           |
| Medium | PFM001     | 178mm x 245mm                          | 182mm x 249mm                            | 172mm x 239mm                             |
| Large  | PFL001     | 234mm x 245mm                          | 238mm x 249mm                            | 228mm x 239mm                             |