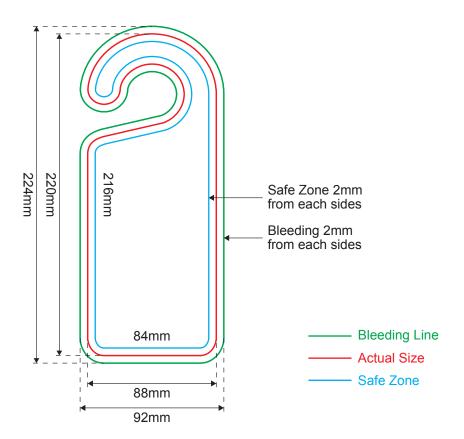

## **GENERAL ARTWORK DIMENSION**

Bleeding: 2mm from all sides of edges (Artwork Dimension)

Margin : 2mm from all sides of edges (Safe Zone)

Example: Hanger model H01, size 90mm x 220mm, therefore

Bleeding Size : 92mm x 224mm

Actual Size : 88mm x 220mm

Safe Zone : 84mm x 216mm