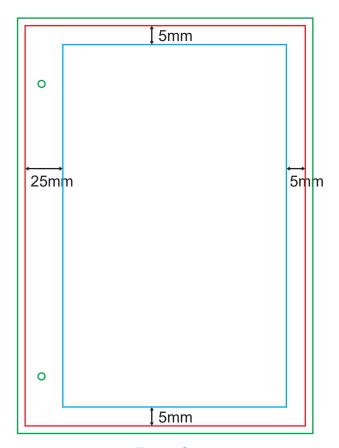

## HARD COVER GENERAL ARTWORK DIMENSION FOR CONTENT

Bleeding : 2mm from all sides of edges (Artwork Dimension)

Safe Zone (IFC): 5mm from all sides of the edge; Except left side, 25mm from edge Safe Zone (IBC): 5mm from all sides of the edge; Except right side, 25mm from edge

Front Content

**Back Content** 

----- Bleeding Line

—— Actual Size

Safe Zone