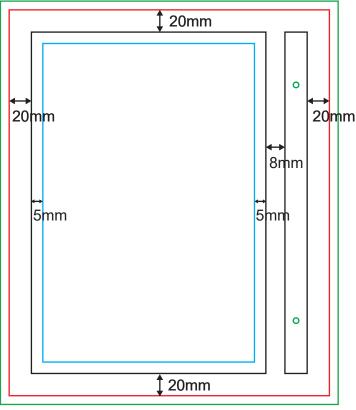

## HARD COVER GENERAL ARTWORK DIMENSION FOR COVER (FRONT COVER AND BACK COVER )

Bleeding : **2mm** from all sides of edges (Artwork Dimension)

Safe Zone : 5mm from all sides of edges (Safe Zone)

Groove : 8mm

Extra Fold In : 20mm each sides

Front Cover Back Cover

Bleeding Line

Actual Size

- Safe Zone

Chipboard Guideline (for reference only)