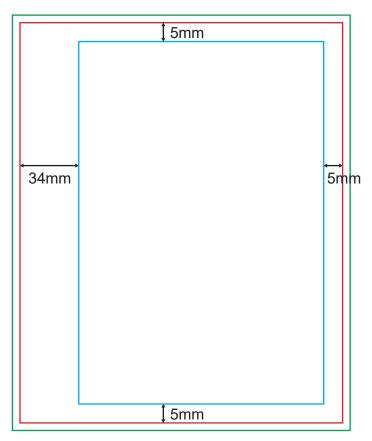

# HARD COVER GENERAL ARTWORK DIMENSION FOR INNER COVER (INNER FRONT COVER AND INNER BACK COVER)

Bleeding : **2mm** from all sides of edges (Artwork Dimension)

Safe Zone (FC): 5mm from all sides of the edge; Except right side, 34mm from edge Safe Zone (BC): 5mm from all sides of the edge; Except left side, 34mm from edge

**Inner Front Cover** 

**Inner Back Cover** 

——— Bleeding Line

---- Actual Size

Safe Zone