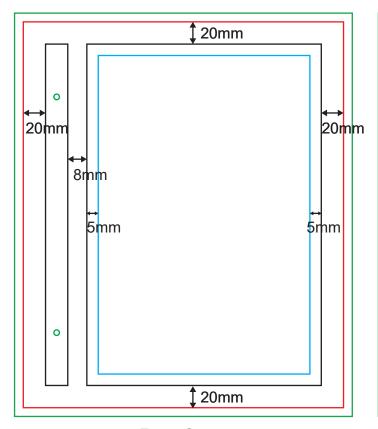

## HARD COVER GENERAL ARTWORK DIMENSION FOR COVER (FRONT COVER AND BACK COVER )

Bleeding : **2mm** from all sides of edges (Artwork Dimension)

Safe Zone : 5mm from all sides of edges (Safe Zone)

Groove : 8mm

Extra Fold In : 20mm each sides

Front Cover Back Cover

Bleeding Line

Actual Size

- Safe Zone

Chipboard Guideline (for reference only)