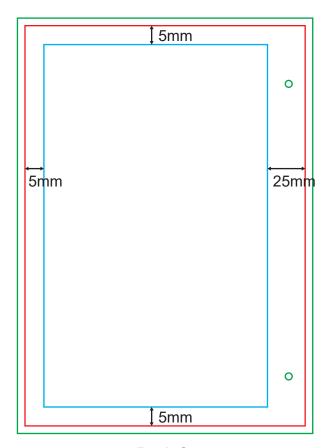

## HARD COVER GENERAL ARTWORK DIMENSION FOR CONTENT

Bleeding : 2mm from all sides of edges (Artwork Dimension)

Safe Zone (IFC): 5mm from all sides of the edge; Except left side, 25mm from edge Safe Zone (IBC): 5mm from all sides of the edge; Except right side, 25mm from edge

Front Content

**Back Content** 

----- Bleeding Line

—— Actual Size

Safe Zone