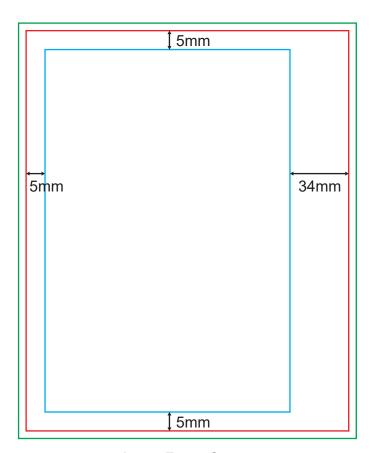

# HARD COVER GENERAL ARTWORK DIMENSION FOR INNER COVER (INNER FRONT COVER AND INNER BACK COVER)

Bleeding : **2mm** from all sides of edges (Artwork Dimension)

Safe Zone (FC): 5mm from all sides of the edge; Except right side, 34mm from edge Safe Zone (BC): 5mm from all sides of the edge; Except left side, 34mm from edge

**Inner Front Cover** 

**Inner Back Cover** 

——— Bleeding Line

---- Actual Size

Safe Zone