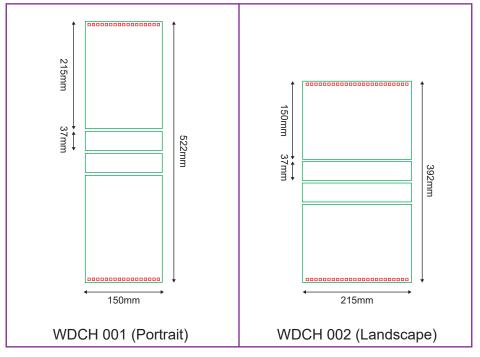

# WIRE-O DESK CALENDAR (HARD STAND)

Artwork Dimension - Calendar Stand (Refer Diagram)

| Calendar Stand<br>Material             | Product Code | <b>Open Size</b><br>(Height x Width) | Close Size<br>(Height x Width) | Base Size<br>(Height x Width) |
|----------------------------------------|--------------|--------------------------------------|--------------------------------|-------------------------------|
| Chipboard 700gsm<br>+<br>Buckram Black | WDCH 001     | 522mm x 150mm                        | 215mm x 150mm                  | 86mm x 150mm                  |
|                                        | WDCH 002     | 392mm x 215mm                        | 150mm x 215mm                  | 86mm x 215mm                  |

\* No Printing Allow

\* The sizes have tolerance 2mm

#### Diagram shows Stand's Artwork Dimension: