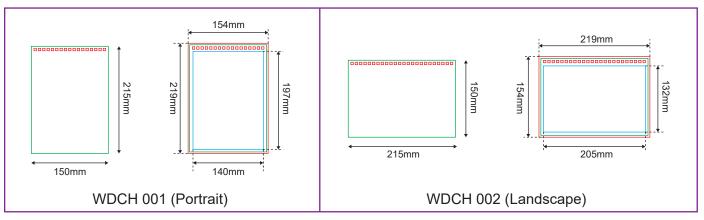

### Artwork Dimension - Cover + Content (Refer Diagram)

#### Bleeding

- 2mm from all sides of the edge

#### Margin (Safe Zone)

- 5mm from all sides of the edge

- Except top side, 13mm from edge

(8mm Wire-O Hole Punching + 5mm Safe Zone)

| Cover + Content<br>Material         | Product Code | Actual Size<br>(Height x Width) | Bleeding Size<br>(Height x Width) | Safe Zone Size<br>(Height x Width) | Paper Sheet<br>(Height x Width) |
|-------------------------------------|--------------|---------------------------------|-----------------------------------|------------------------------------|---------------------------------|
| Art Card 2 Sides Coated<br>- 230qsm | WDCH 001     | 215mm x 150mm                   | 219mm x 154mm                     | 197mm x 140mm                      | 219mm x 154mm                   |
| Simili - 140gsm                     | WDCH 002     | 150mm x 215mm                   | 154mm x 219mm                     | 132mm x 205mm                      | 154mm x 219mm                   |

#### Diagram shows Cover and Content's Artwork Dimension: