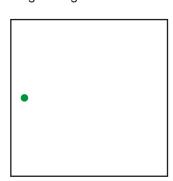

# SUBMIT ARTWORK FOR LOOSE SHEET WITH HOLE PUNCHING

Example:

**CMYK Artwork** 

- For Page 1, hole punching must used Pantone 355C (Green) to indicate.
- Please indicate clearly the actual position for hole punching at Page 1.