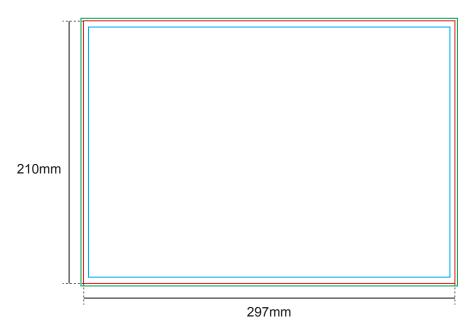

## **LOOSE SHEET**

Artwork Dimension (Refer Diagram)

■ Bleeding : 2mm

■ Margin (Safe Zone): 5mm

| Example                         | Bleeding Size | Actual Size   | Safe Zone Size |  |
|---------------------------------|---------------|---------------|----------------|--|
| Chosen A4 Size is 210mm x 297mm | 214mm x 301mm | 210mm x 297mm | 200mm x 287mm  |  |

<sup>\*</sup> Safe zone = 5mm is applicable for panel size for perforation, creasing and folding. For panel size less than safe zone area, for example minimum creasing panel = 4mm, it is not advice to put important item into the panel.