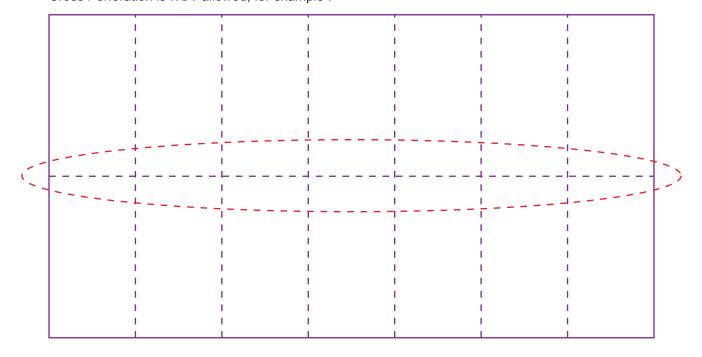

# **LOOSE SHEET WITH PERFORATION**

■ Minimum Panel Distance : 45mm

■ Perforation Line: 1 - 6

Cross Perforation is **NOT** allowed, for example :