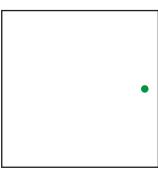

# SUBMIT ARTWORK FOR LOOSE SHEET WITH HOLE PUNCHING

Example:

**CMYK Artwork** 

- For Page 1, hole punching must used Pantone 355C (Green) to indicate.
- Please indicate clearly the actual position for hole punching at Page 1.