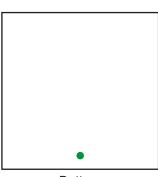

# SUBMIT ARTWORK FOR LOOSE SHEET WITH HOLE PUNCHING

Example:

**CMYK Artwork** 

- For Page 1, hole punching must used Pantone 355C (Green) to indicate.
- Please indicate clearly the actual position for hole punching at Page 1.