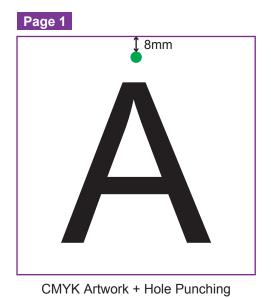

## **LOOSE SHEET WITH HOLE PUNCHING**

- Gap for hole punching : 8mm from the edges
- Hole punching position : Center of the edges (either Top / Bottom / Left / Right)

# SUBMIT ARTWORK FOR LOOSE SHEET WITH HOLE PUNCHING

Example:

**CMYK Artwork** 

- For Page 1, hole punching must used Pantone 355C (Green) to indicate.
- Please indicate clearly the actual position for hole punching at Page 1.