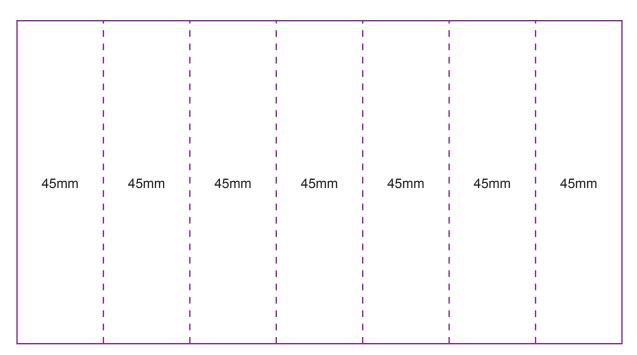

# **LOOSE SHEET WITH PERFORATION**

■ Minimum Panel Distance : 45mm

■ Perforation Line: 1 - 6

Cross Perforation is **NOT** allowed, for example :