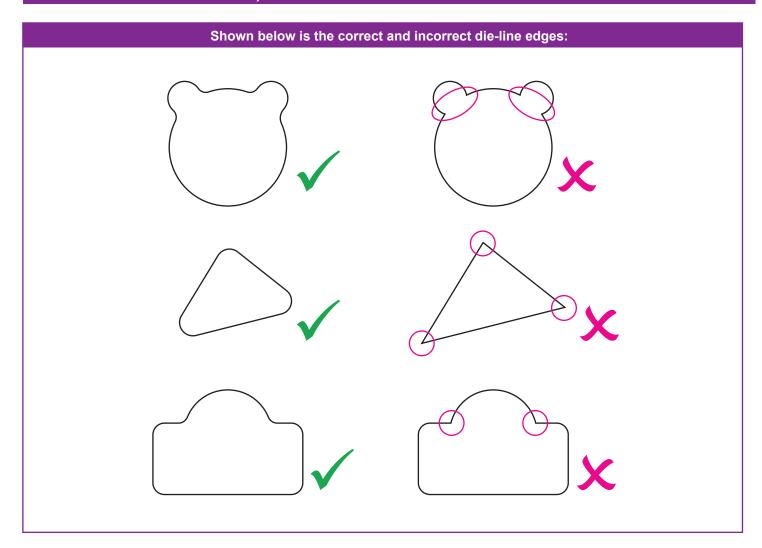

# NOT ALLOW MORE THAN 2 CUTTING CORNER WITHIN 10MM

# Shown below is the correct and incorrect multi-edge die-line edges: 10mm 10mm