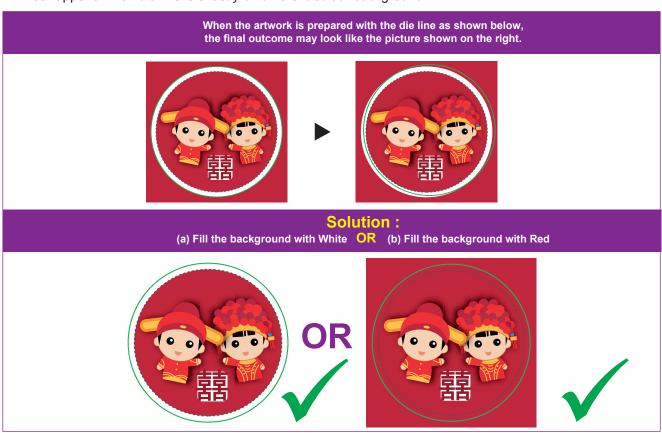

#### **CUTTING EDGE TOLERANCE: +-1MM**

Below are mis-registration scenario that can be happen during the die-cut process when die lines is not correctly placed, as + -1mm cutting edge tolerance has to be taken into consideration.

#### ▶ Scenario 2 :

What happens when die line is exactly on different colour background.

- \* Member is advised to revise artwork when these problem are detected.
- \* Excard shall not be held liable for any of defect in printing outcome due to artwork sent not correctly prepared as advised.