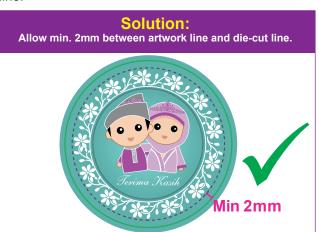

#### **CUTTING EDGE TOLERANCE: +-1MM**

Below are mis-registration scenario that can be happen during the die-cut process when die lines is not correctly placed, as + -1mm cutting edge tolerance has to be taken into consideration.

#### ▶ Scenario 1 :

What happens when die line falls exactly on the artwork line.

#### ▶ Scenario 2 :

What happens when die line is exactly on different colour background.

- \* Member is advised to revise artwork when these problem are detected.
- \* Excard shall not be held liable for any of defect in printing outcome due to artwork sent not correctly prepared as advised.