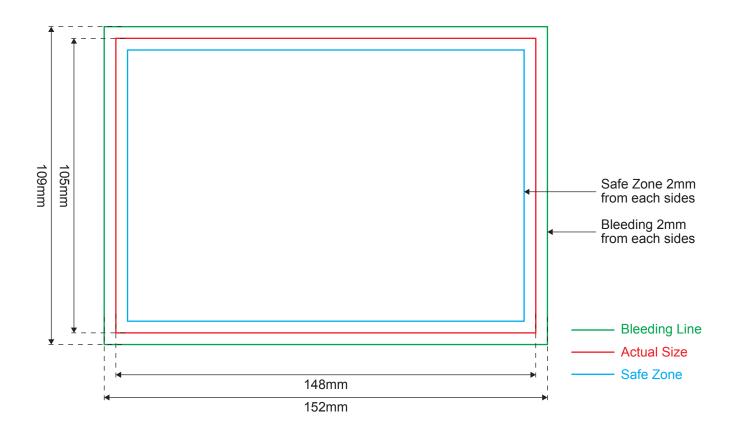

## **GENERAL ARTWORK DIMENSION**

Bleeding: 2mm from all sides of edges (Artwork Dimension)

Margin : 2mm from all sides of edges (Safe Zone)

Example: Magnet size is A6, therefore

Bleeding Size : 109mm x 152mm

Actual Size : 105mm x 148mm

Safe Zone : 101mm x 144mm