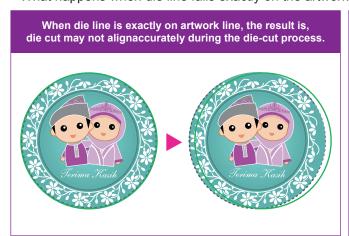

#### **CUTTING EDGE TOLERANCE: +-1MM**

Below are mis-registration scenario that can be happen during the die-cut process when die lines is not correctly placed, as + -1mm cutting edge tolerance has to be taken into consideration.

#### ▶ Scenario 1 :

What happens when die line falls exactly on the artwork line.

#### ▶ Scenario 2 :

What happens when die line is exactly on different colour background.

- \* Member is advised to revise artwork when these problem are detected.
- \* Excard shall not be held liable for any of defect in printing outcome due to artwork sent not correctly prepared as advised.