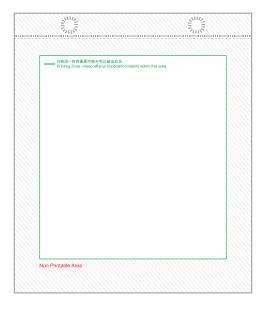

# ■ Product Size Template

Please always download *Product Size Template* to ensure error free from use the wrong size to design.

| Model  | Bag Size<br>(Width x Height x Depth) | Printable Area<br>(Width x Height) |
|--------|--------------------------------------|------------------------------------|
| WN-B5  | 200 x 230 x 80                       | 150 x155                           |
| WS-A4  | 280 x 330 x 80                       | 230 x 250                          |
| WS-A3P | 350 x 350 x 100                      | 300 x 270                          |
| WS-A3L | 420 x 320 x 100                      | 370 x 240                          |
| WH-A4  | 280 x 330 x 80                       | 220 x 240                          |

## **Important:**

- 1. Keep all important details inside the Printable Area.
- 2. Artwork must be followed to our Printing guideline. Please ensure all the artwork is following to our requirement.
- 3. When converting artwork to PDF format, delete all guidelines in the Product Size Template
- 4. You will need to submit 1 PDF file only. Artwork must saved in latest format of Adobe Acrobat Document (.pdf)