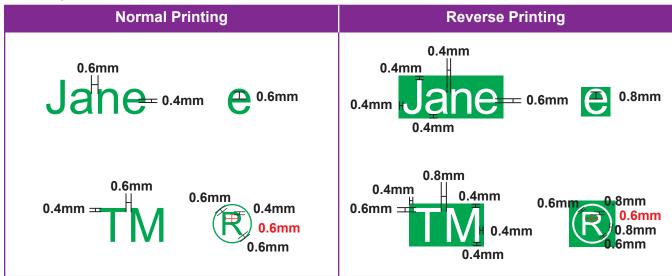

#### Font

1. Font size must be not smaller than 4mm

Example:

2. Font thickness must be at minimum for :

#### Example:

#### Line

1. Line Thickness must be at minimum for :

#### Example:

| Normal Printing | Reverse Printing |  |
|-----------------|------------------|--|
| 0.4mm           | 0.6mm            |  |