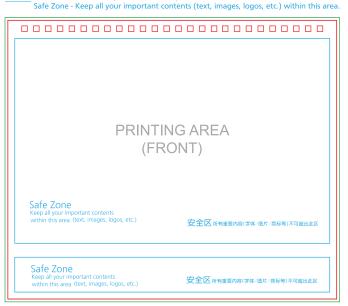

# Bleeding

2mm from all sides of edge (Artwork Dimension)

## Margin

5mm from all sides of the edge (Safe Zone)

# **Diagram show Content January - December's Artwork Dimension:**

|   | 出边线 - 把稿件背景设计延伸至出边线。<br>Full Bleed - Extend your background design to this edge, on all sides.                                |
|---|-------------------------------------------------------------------------------------------------------------------------------|
| — | 切割线 - 此线以外将被切除。<br>Trim Size - Product size. Anything left beyond this line will be cut off.                                  |
|   | 安全区 - 所有重要内容(字体/图片/商标等)不可超出此区以免被切除。<br>Safe Zone - Keep all your important contents (text images logos etc.) within this area |