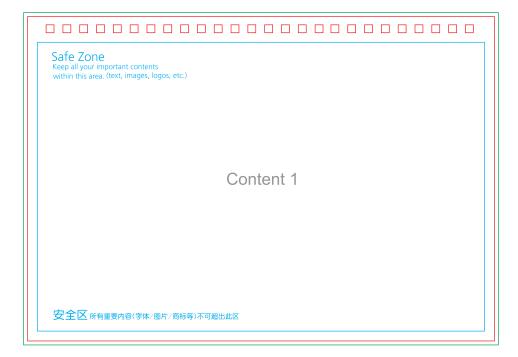

# Bleeding

2mm from all sides of edge (Artwork Dimension)

## Margin

5mm from all sides of the edge (Safe Zone)

# **Diagram show Content January - December's Artwork Dimension:**

|   | 出边线 - 把稿件背景设计延伸至出边线。<br>Full Bleed - Extend your background design to this edge, on all sides.                                |
|---|-------------------------------------------------------------------------------------------------------------------------------|
| — | 切割线 - 此线以外将被切除。<br>Trim Size - Product size. Anything left beyond this line will be cut off.                                  |
|   | 安全区 - 所有重要内容(字体/图片/商标等)不可超出此区以免被切除。<br>Safe Zone - Keep all your important contents (text images logos etc.) within this area |