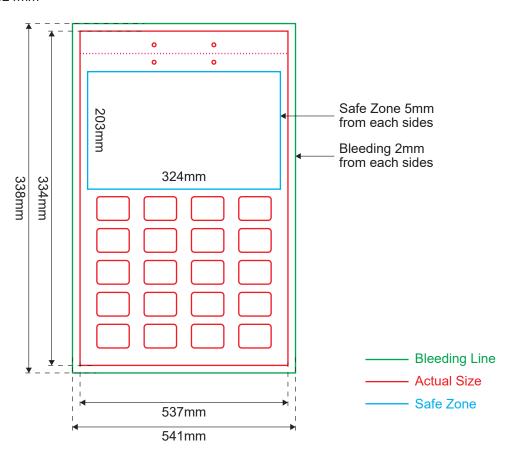

## **GENERAL ARTWORK DIMENSION**

Bleeding: 2mm from all sides of edges (Artwork Dimension)

Margin : 5mm from all sides of edges (Safe Zone)

Example: Sachet Board model SB 01, size 334mm x 537mm, therefore

Bleeding Size : 338mm x 541mm

Actual Size : 334mm x 537mm

Safe Zone : 203mm x 324mm