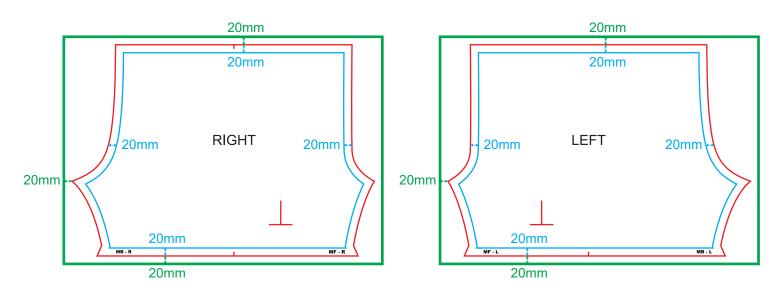

# **GENERAL ARTWORK DIMENSION - SOCCER PANTS**

| Туре         | Side  | Safe Zone Size<br>(Width x Height) | <b>Open Size</b><br>(Width x Height) | Bleeding Size<br>(Width x Height) |
|--------------|-------|------------------------------------|--------------------------------------|-----------------------------------|
| Soccer Pants | Left  | 698mm x 491mm                      | 760mm x 531mm                        | 800mm x 571mm                     |
|              | Right | 698mm x 491mm                      | 760mm x 531mm                        | 800mm x 571mm                     |

#### Safe Zone : 20mm from all sides of the edge

Bleeding : 20mm from Left & Right

: 20mm from Top & Bottom

\_\_\_\_ is the suggested area for logo