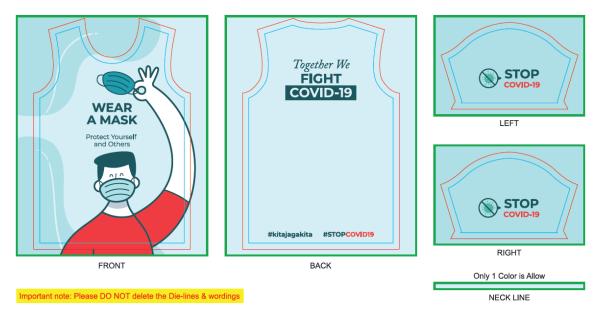

Only 1 Color is Allow

• Neck line only available for Round neck, V neck, Muslimah Sublimation shirt, Sublimation Collar with button, Mandarin Collar, Retro V Collar, Retro Flat Collar, Raglan Round Neck, Sweat Shirt