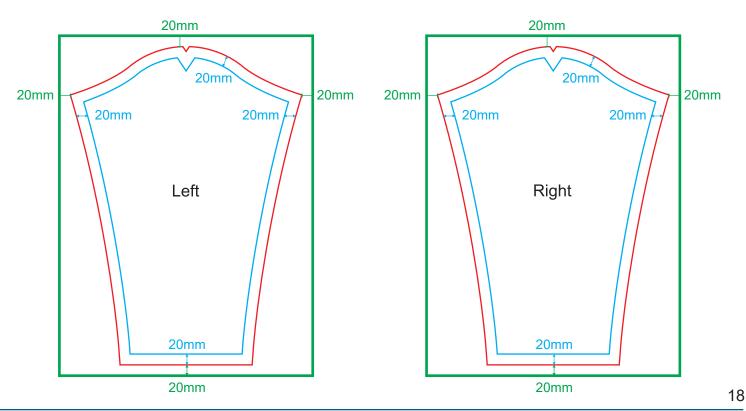

### **GENERAL ARTWORK DIMENSION - LONG SLEEVE**

| Туре        | Side  | Safe Zone Size<br>(Width x Height) | <b>Open Size</b><br>(Width x Height) | Bleeding Size<br>(Width x Height) |
|-------------|-------|------------------------------------|--------------------------------------|-----------------------------------|
| Long Sleeve | Left  | 413mm x 613mm                      | 453mm x 653mm                        | 493mm x 693mm                     |
| Long Sleeve | Right | 413mm x 613mm                      | 453mm x 653mm                        | 493mm x 693mm                     |