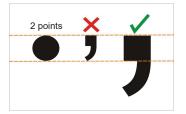

#### DOT

• Normal Dot Thickness: Minimum 2 pts

- Reverse Dot Thickness: Minimum 3 pts
- Gap Between Line and Dot: Minimum 2pts