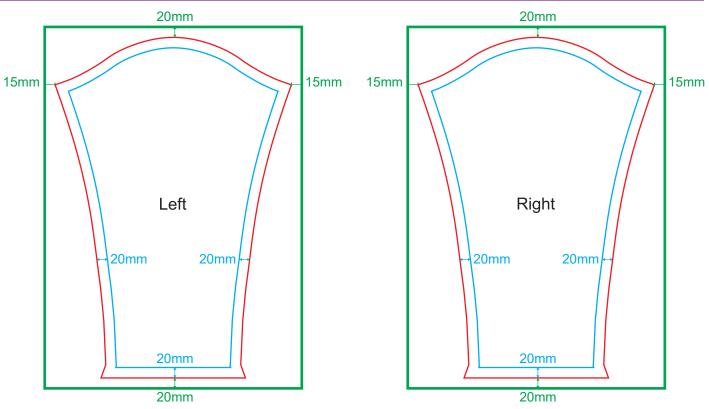

# **GENERAL ARTWORK DIMENSION - RAGLAN SHORT SLEEVE**

### **GENERAL ARTWORK DIMENSION - RAGLAN LONG SLEEVE**

| Туре        | Side  | Safe Zone Size<br>(Width x Height) | <b>Open Size</b><br>(Width x Height) | Bleeding Size<br>(Width x Height) |
|-------------|-------|------------------------------------|--------------------------------------|-----------------------------------|
| Long Sleeve | Left  | 413mm x 613mm                      | 453mm x 653mm                        | 493mm x 693mm                     |
| For Raglan  | Right | 413mm x 613mm                      | 453mm x 653mm                        | 493mm x 693mm                     |