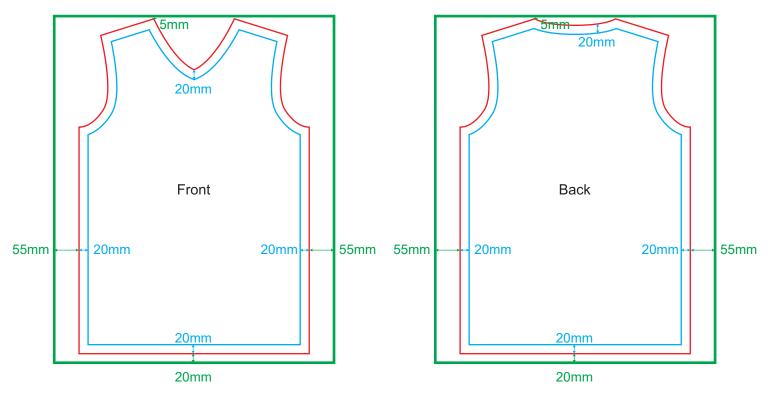

# **GENERAL ARTWORK DIMENSION - V NECK**

| Туре   | Side  | Safe Zone Size<br>(Width x Height) | <b>Open Size</b><br>(Width x Height) | Bleeding Size<br>(Width x Height) |
|--------|-------|------------------------------------|--------------------------------------|-----------------------------------|
| V Neck | Front | 470mm x 698mm                      | 510mm x 742mm                        | 620mm x 768mm                     |
| VINCOR | Back  | 470mm x 698mm                      | 510mm x 742mm                        | 620mm x 768mm                     |

Safe Zone : 20mm from all sides of the edge

Bleeding : 5mm from Left , Right , Top edge