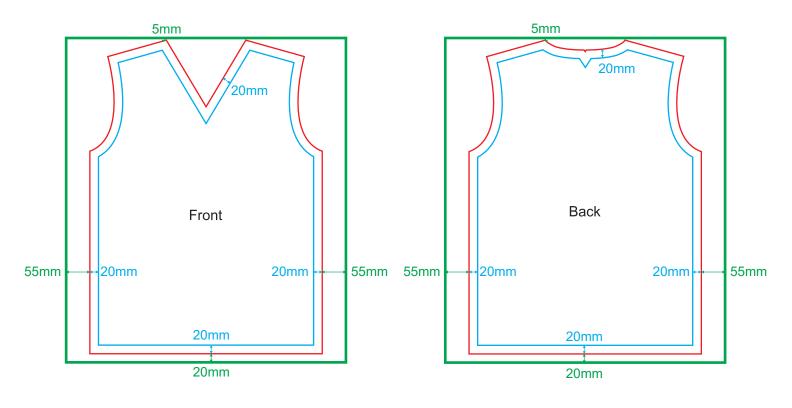

# **GENERAL ARTWORK DIMENSION - RETRO V COLLAR**

| Туре           | Side  | Safe Zone Size<br>(Width x Height) | <b>Open Size</b><br>(Width x Height) | Bleeding Size<br>(Width x Height) |
|----------------|-------|------------------------------------|--------------------------------------|-----------------------------------|
| Retro V Collar | Front | 499mm x 684mm                      | 539mm x 727mm                        | 649mm x 752mm                     |
|                | Back  | 499mm x 684mm                      | 539mm x 727mm                        | 649mm x 752mm                     |

#### Safe Zone : 20mm from all sides of the edge

- : 5mm from Top edge
- : 20mm from Bottom edge