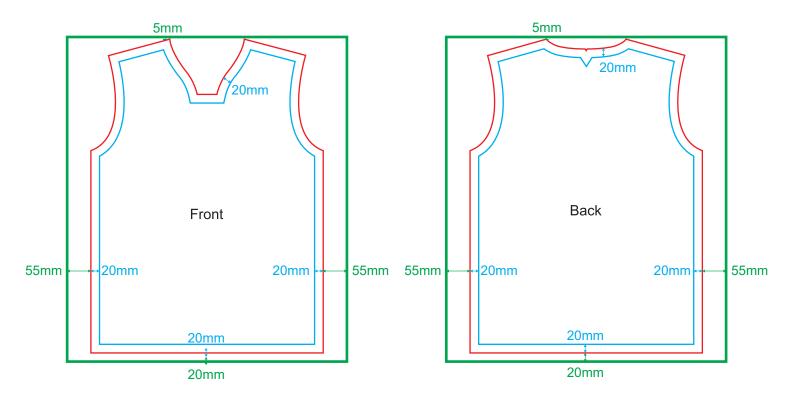

# **GENERAL ARTWORK DIMENSION - RETRO FLAT COLLAR**

| Туре              | Side  | Safe Zone Size<br>(Width x Height) | <b>Open Size</b><br>(Width x Height) | Bleeding Size<br>(Width x Height) |
|-------------------|-------|------------------------------------|--------------------------------------|-----------------------------------|
| Retro Flat Collar | Front | 498mm x 682mm                      | 538mm x 727mm                        | 649mm x 752mm                     |
|                   | Back  | 498mm x 682mm                      | 538mm x 727mm                        | 649mm x 752mm                     |

#### Safe Zone : 20mm from all sides of the edge

- : 5mm from Top edge
- : 20mm from Bottom edge