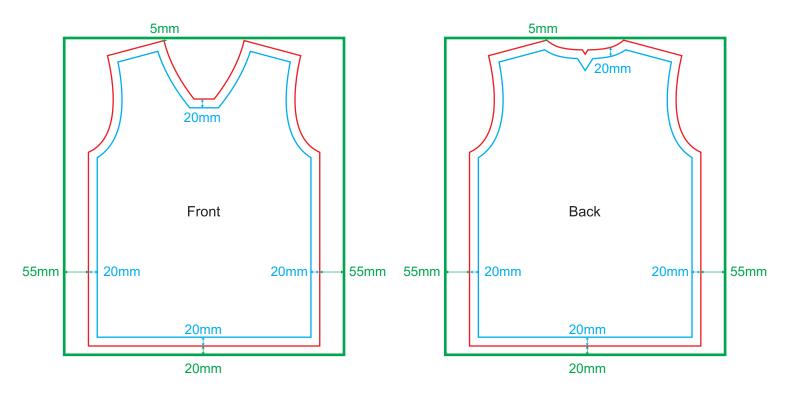

# **GENERAL ARTWORK DIMENSION - COLLAR WITH BUTTON**

| Туре               | Side  | Safe Zone Size<br>(Width x Height) | <b>Open Size</b><br>(Width x Height) | Bleeding Size<br>(Width x Height) |
|--------------------|-------|------------------------------------|--------------------------------------|-----------------------------------|
| Collar with Button | Front | 470mm x 697mm                      | 510mm x 743mm                        | 620mm x 770mm                     |
|                    | Back  | 470mm x 697mm                      | 510mm x 743mm                        | 620mm x 770mm                     |

#### Safe Zone : 20mm from all sides of the edge

Bleeding : 55mm from Left, and Right

: 5mm from Top edge

: 20mm from Bottom edge

\*Button part not encourage to put in artwork. (as it will have cutting and sewing tolerance)