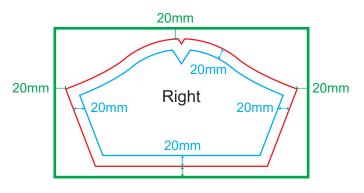

# **GENERAL ARTWORK DIMENSION - SOCCER PANTS**

| Туре         | Side  | Safe Zone Size<br>(Width x Height) | <b>Open Size</b><br>(Width x Height) | Bleeding Size<br>(Width x Height) |
|--------------|-------|------------------------------------|--------------------------------------|-----------------------------------|
| Soccer Pants | Left  | 698mm x 491mm                      | 760mm x 531mm                        | 800mm x 571mm                     |
|              | Right | 698mm x 491mm                      | 760mm x 531mm                        | 800mm x 571mm                     |

#### Safe Zone : 20mm from all sides of the edge

Bleeding : 20mm from Left & Right

: 20mm from Top & Bottom

\_\_\_\_ is the suggested area for logo