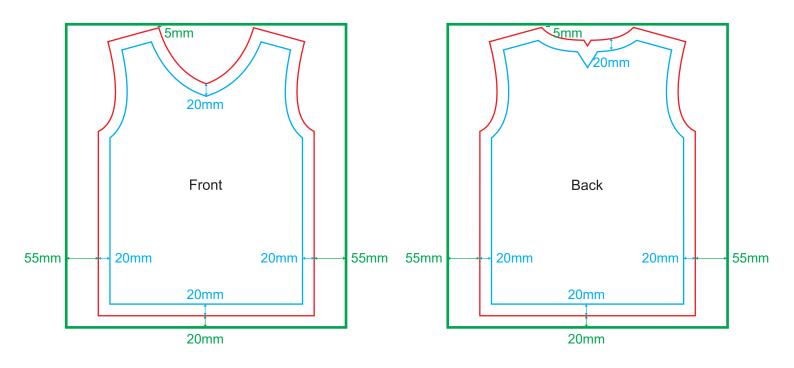

# **GENERAL ARTWORK DIMENSION - COLLAR WITH BUTTON**

| Туре               | Side  | Safe Zone Size<br>(Width x Height) | <b>Open Size</b><br>(Width x Height) | Bleeding Size<br>(Width x Height) |
|--------------------|-------|------------------------------------|--------------------------------------|-----------------------------------|
| Collar with Button | Front | 470mm x 697mm                      | 510mm x 743mm                        | 620mm x 770mm                     |
|                    | Back  | 470mm x 697mm                      | 510mm x 743mm                        | 620mm x 770mm                     |

#### Safe Zone : 20mm from all sides of the edge

Bleeding : 55mm from Left, and Right

: 5mm from Top edge

: 20mm from Bottom edge

\*Button part not encourage to put in artwork. (as it will have cutting and sewing tolerance)