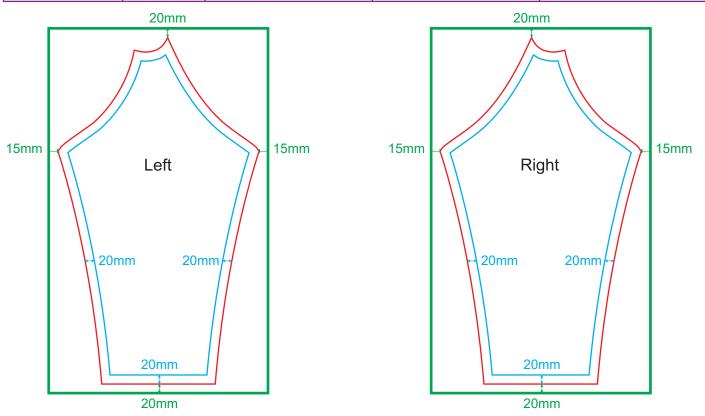

# **GENERAL ARTWORK DIMENSION - SHORT SLEEVE**

### **GENERAL ARTWORK DIMENSION - LONG SLEEVE**

| Туре        | Side  | Safe Zone Size<br>(Width x Height) | <b>Open Size</b><br>(Width x Height) | Bleeding Size<br>(Width x Height) |
|-------------|-------|------------------------------------|--------------------------------------|-----------------------------------|
| Long Sleeve | Left  | 413mm x 613mm                      | 453mm x 653mm                        | 493mm x 693mm                     |
| Long Sleeve | Right | 413mm x 613mm                      | 453mm x 653mm                        | 493mm x 693mm                     |