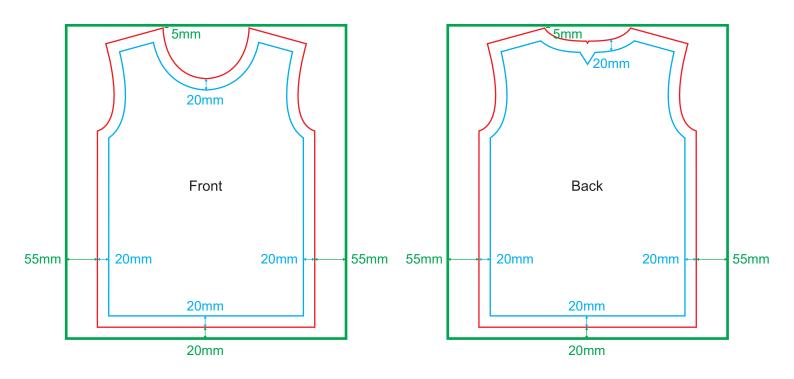

### **GENERAL ARTWORK DIMENSION - ROUND NECK**

Please use our website e-template to design the artwork in order to ensure there is error free. Only M Size Template is provided to design, while our designer team will help you adjust to others of your T-Shirt order size.

Safe Zone : **20mm** from all sides of the edge

Bleeding : 5mm from Left , Right , Top edge