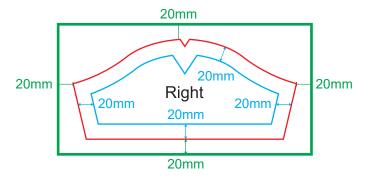

# **GENERAL ARTWORK DIMENSION - SOCCER PANTS**

| Туре         | Side  | Safe Zone Size<br>(Width x Height) | <b>Open Size</b><br>(Width x Height) | Bleeding Size<br>(Width x Height) |
|--------------|-------|------------------------------------|--------------------------------------|-----------------------------------|
| Soccer Pants | Left  | 698mm x 491mm                      | 760mm x 531mm                        | 800mm x 571mm                     |
|              | Right | 698mm x 491mm                      | 760mm x 531mm                        | 800mm x 571mm                     |

#### Safe Zone : 20mm from all sides of the edge

Bleeding : 20mm from Left & Right

: 20mm from Top & Bottom

\_\_\_\_ is the suggested area for logo