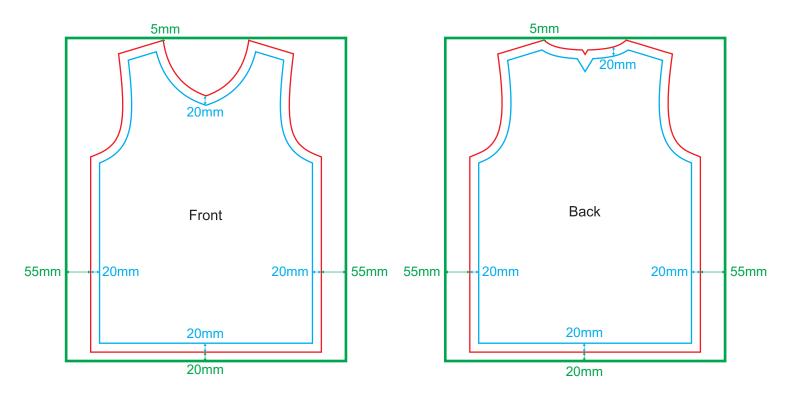

## **GENERAL ARTWORK DIMENSION - MANDARIN COLLAR**

| Туре            | Side  | Safe Zone Size<br>(Width x Height) | <b>Open Size</b><br>(Width x Height) | Bleeding Size<br>(Width x Height) |
|-----------------|-------|------------------------------------|--------------------------------------|-----------------------------------|
| Mandarin Collar | Front | 553mm x 755mm                      | 593mm x 800mm                        | 703mm x 825mm                     |
|                 | Back  | 553mm x 755mm                      | 593mm x 800mm                        | 703mm x 825mm                     |

#### Safe Zone : 20mm from all sides of the edge

Bleeding : 55mm from Left, and Right

- : 5mm from Top edge
- : 20mm from Bottom edge

\*Button part not encourage to put in artwork. (as it will have cutting and sewing tolerance)