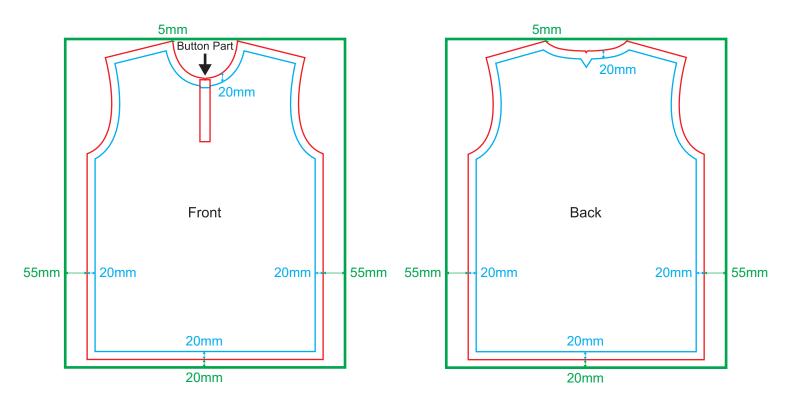

# **GENERAL ARTWORK DIMENSION - COLLAR WITH BUTTON**

| Туре               | Side  | Safe Zone Size<br>(Width x Height) | <b>Open Size</b><br>(Width x Height) | Bleeding Size<br>(Width x Height) |
|--------------------|-------|------------------------------------|--------------------------------------|-----------------------------------|
| Collar with Button | Front | 470mm x 697mm                      | 510mm x 743mm                        | 620mm x 770mm                     |
|                    | Back  | 470mm x 697mm                      | 510mm x 743mm                        | 620mm x 770mm                     |

#### Safe Zone : 20mm from all sides of the edge

Bleeding : 55mm from Left, and Right

: 5mm from Top edge

: 20mm from Bottom edge

\*Button part not encourage to put in artwork. (as it will have cutting and sewing tolerance)