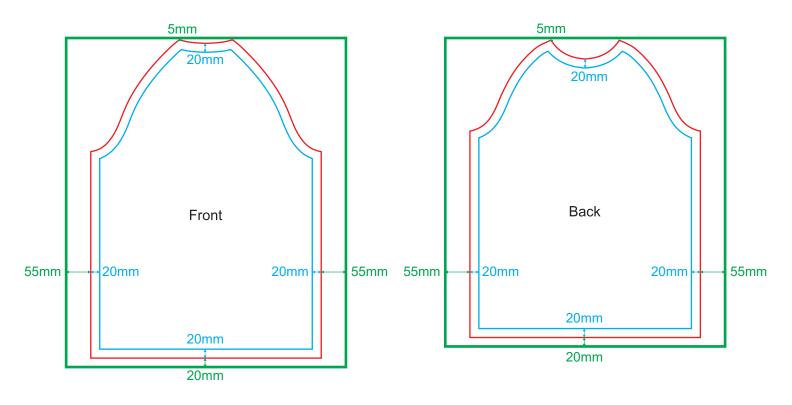

## **GENERAL ARTWORK DIMENSION - RAGLAN ROUND NECK**

| Туре         | Side  | Safe Zone Size<br>(Width x Height) | <b>Open Size</b><br>(Width x Height) | Bleeding Size<br>(Width x Height) |
|--------------|-------|------------------------------------|--------------------------------------|-----------------------------------|
| Raglan Round | Front | 475mm x 670mm                      | 515mm x 710mm                        | 625mm x 735mm                     |
| Neck         | Back  | 475mm x 619mm                      | 515mm x 664mm                        | 625mm x 689mm                     |

#### Safe Zone : 20mm from all sides of the edge

Bleeding : 55mm from Left, and Right

: 5mm from Top edge