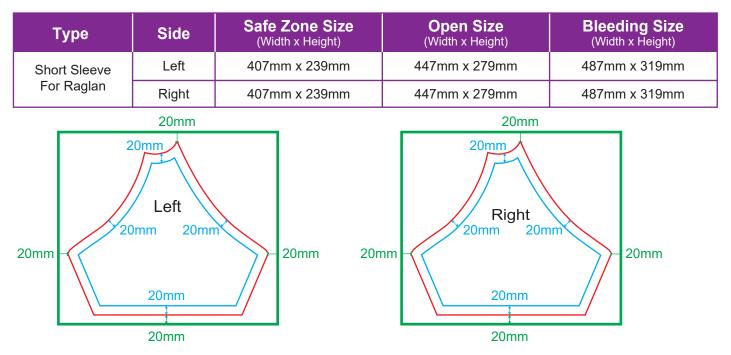

# **GENERAL ARTWORK DIMENSION - RAGLAN SHORT SLEEVE**

#### Safe Zone : 20mm from all sides of the edge

Bleeding : 20mm from Left & Right

: 20mm from Top & Bottom

\_\_\_\_ is the suggested area for logo