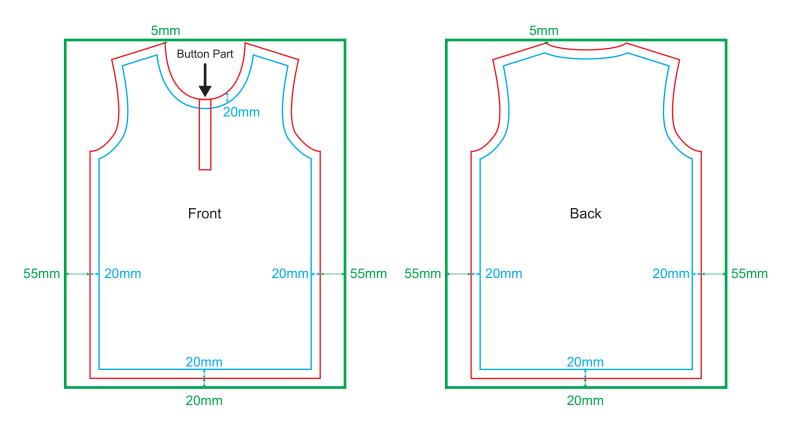

# **GENERAL ARTWORK DIMENSION - COLLAR WITH BUTTON**

| Туре               | Side  | Safe Zone Size<br>(Width x Height) | <b>Open Size</b><br>(Width x Height) | Bleeding Size<br>(Width x Height) |
|--------------------|-------|------------------------------------|--------------------------------------|-----------------------------------|
| Collar with Button | Front | 470mm x 697mm                      | 510mm x 743mm                        | 620mm x 770mm                     |
|                    | Back  | 470mm x 697mm                      | 510mm x 743mm                        | 620mm x 770mm                     |

#### Safe Zone : 20mm from all sides of the edge

Bleeding : 55mm from Left, and Right

: 5mm from Top edge

: 20mm from Bottom edge

\*Button part not encourage to put in artwork. (as it will have cutting and sewing tolerance)