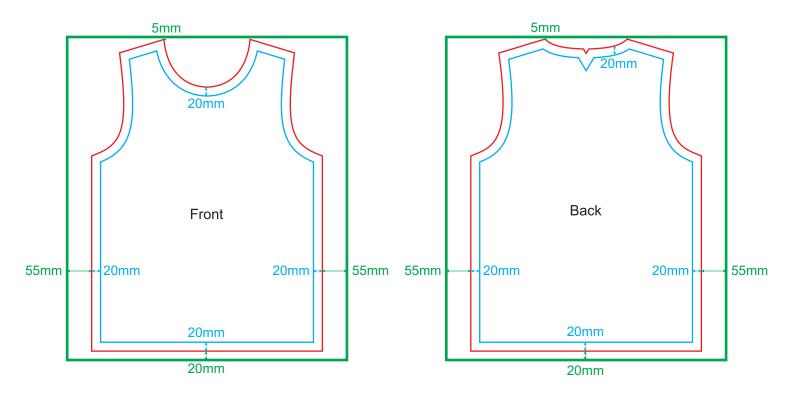

# **GENERAL ARTWORK DIMENSION - COLLAR WITH BUTTON**

| Туре               | Side  | Safe Zone Size<br>(Width x Height) | <b>Open Size</b><br>(Width x Height) | Bleeding Size<br>(Width x Height) |
|--------------------|-------|------------------------------------|--------------------------------------|-----------------------------------|
| Collar with Button | Front | 470mm x 697mm                      | 510mm x 743mm                        | 620mm x 770mm                     |
|                    | Back  | 470mm x 697mm                      | 510mm x 743mm                        | 620mm x 770mm                     |

#### Safe Zone : 20mm from all sides of the edge

Bleeding : 55mm from Left, and Right

: 5mm from Top edge

: 20mm from Bottom edge

\*Button part not encourage to put in artwork. (as it will have cutting and sewing tolerance)