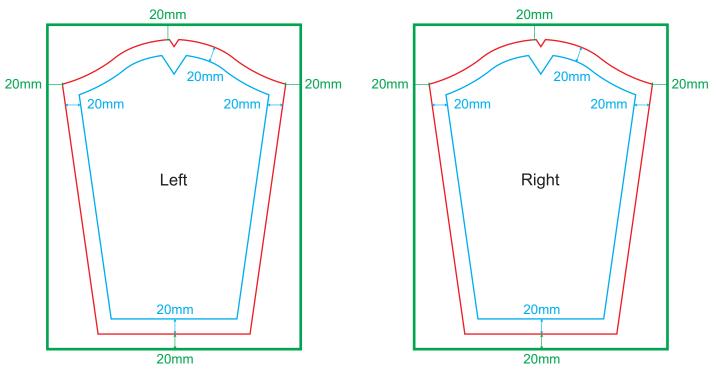

### **GENERAL ARTWORK DIMENSION - LONG SLEEVE**

| Туре        | Side  | Safe Zone Size<br>(Width x Height) | <b>Open Size</b><br>(Width x Height) | Bleeding Size<br>(Width x Height) |
|-------------|-------|------------------------------------|--------------------------------------|-----------------------------------|
| Long Sleeve | Left  | 413mm x 613mm                      | 453mm x 653mm                        | 493mm x 693mm                     |
| Long Sleeve | Right | 413mm x 613mm                      | 453mm x 653mm                        | 493mm x 693mm                     |