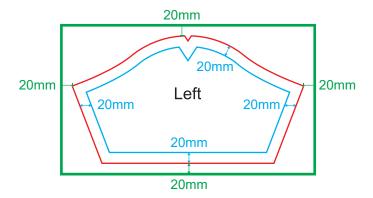

# **GENERAL ARTWORK DIMENSION - SOCCER PANTS**

| Туре         | Side  | Safe Zone Size<br>(Width x Height) | <b>Open Size</b><br>(Width x Height) | Bleeding Size<br>(Width x Height) |
|--------------|-------|------------------------------------|--------------------------------------|-----------------------------------|
| Soccer Pants | Left  | 698mm x 491mm                      | 760mm x 531mm                        | 800mm x 571mm                     |
|              | Right | 698mm x 491mm                      | 760mm x 531mm                        | 800mm x 571mm                     |

#### Safe Zone : 20mm from all sides of the edge

Bleeding : 20mm from Left & Right

: 20mm from Top & Bottom

\_\_\_\_ is the suggested area for logo