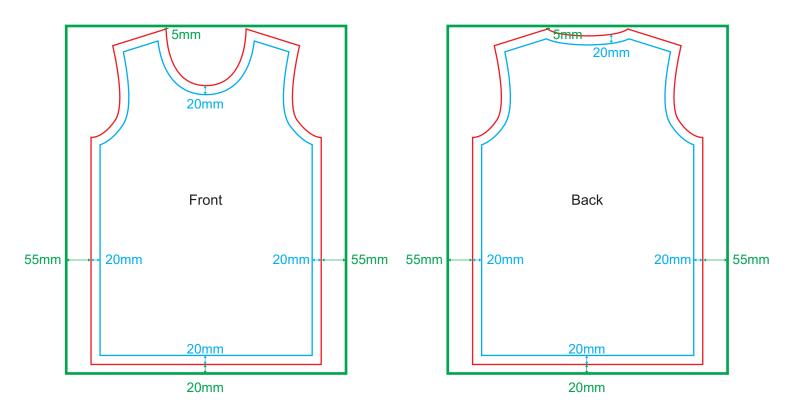

### **GENERAL ARTWORK DIMENSION - ROUND NECK**

Please use our website e-template to design the artwork in order to ensure there is error free. Only M Size Template is provided to design, while our designer team will help you adjust to others of your T-Shirt order size.

| Туре       | Side  | Safe Zone Size<br>(Width x Height) | <b>Open Size</b><br>(Width x Height) | Bleeding Size<br>(Width x Height) |
|------------|-------|------------------------------------|--------------------------------------|-----------------------------------|
| Round Neck | Front | 470mm x 697mm                      | 510mm x 743mm                        | 620mm x 770mm                     |
|            | Back  | 470mm x 697mm                      | 510mm x 743mm                        | 620mm x 770mm                     |

Safe Zone : **20mm** from all sides of the edge

Bleeding : 5mm from Left , Right , Top edge