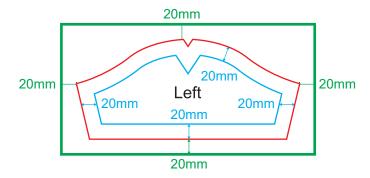

# **GENERAL ARTWORK DIMENSION - SOCCER PANTS**

| Туре         | Side  | Safe Zone Size<br>(Width x Height) | <b>Open Size</b><br>(Width x Height) | Bleeding Size<br>(Width x Height) |
|--------------|-------|------------------------------------|--------------------------------------|-----------------------------------|
| Soccer Pants | Left  | 698mm x 491mm                      | 760mm x 531mm                        | 800mm x 571mm                     |
|              | Right | 698mm x 491mm                      | 760mm x 531mm                        | 800mm x 571mm                     |

#### Safe Zone : 20mm from all sides of the edge

Bleeding : 20mm from Left & Right

: 20mm from Top & Bottom

\_\_\_\_ is the suggested area for logo