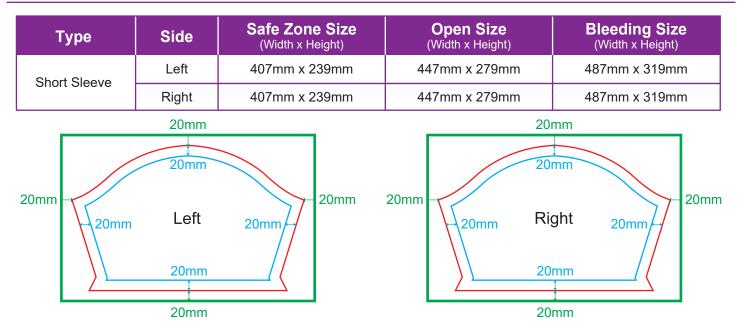

# **GENERAL ARTWORK DIMENSION - SHORT SLEEVE**

### **GENERAL ARTWORK DIMENSION - LONG SLEEVE**

| Туре        | Side  | Safe Zone Size<br>(Width x Height) | <b>Open Size</b><br>(Width x Height) | Bleeding Size<br>(Width x Height) |
|-------------|-------|------------------------------------|--------------------------------------|-----------------------------------|
| Long Sleeve | Left  | 413mm x 613mm                      | 453mm x 653mm                        | 493mm x 693mm                     |
| Long Sleeve | Right | 413mm x 613mm                      | 453mm x 653mm                        | 493mm x 693mm                     |