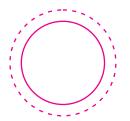

#### Example:

i) Shape: Rectangle, Model: CB 1340

Plate Size (Dotted Line): 44mm x 17mm Artwork Size (Solid Line): 36.5mm x 9.5mm ii) Shape: Round, Model: CBD 17

Plate Size (Dotted Line): Diameter 21mm Artwork Size (Solid Line): Diameter 13.5mm