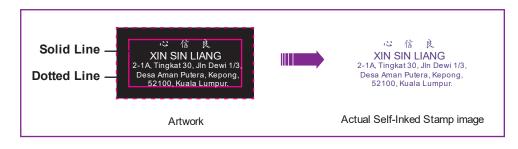

#### **ARTWORK GUIDELINE**

- 1. Keep your design within the Solid Line.
- 2. DO NOT DELETE or MODIFY the Solid and Dotted Line when preparing artwork file.

Actual Index Rubber Stamp outcome do not contain any guideline.

#### **SELF-INKED STAMP**

- 1. Prepare your artwork design in **REVERSE** K100 (Black).
- 2. You will only be required to select ink colour during ordering process.