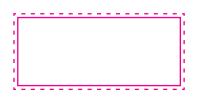

#### **RUBBER STAMP**

Example: i) Shape: Rectangle, Model: RS 2045

Plate Size (Dotted Line): 45mm x 20mm Artwork Size (Solid Line): 43mm x 18mm ii) Shape: Round, Model: RSD 27

Plate Size (Dotted Line): Diameter 27mm Artwork Size (Solid Line): Diameter 25mm

#### **ARTWORK GUIDELINE**

- 1. Keep your design within the Solid Line.
- 2. DO NOT DELETE or MODIFY the Solid and Dotted Line when preparing artwork file.

Actual Index Rubber Stamp outcome do not contain any guideline.