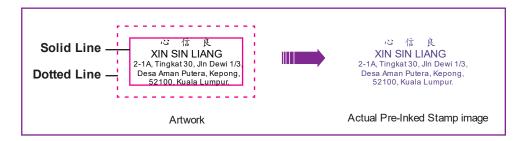

#### **ARTWORK GUIDELINE**

- 1. Keep your design within the Solid Line.
- 2. DO NOT DELETE or MODIFY the Solid and Dotted Line when preparing artwork file.

Actual Index Rubber Stamp outcome do not contain any guideline.

### **PRE-INKED STAMP & RUBBER STAMP**

- 1. Prepare your artwork design in K100 (Black).
- 2. You will only be required to select ink colour during ordering process. (for pre-inked stamp)