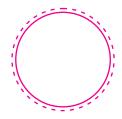

#### Example:

i) Shape: Rectangle, Model: CB 1340

Plate Size (Dotted Line): 44mm x 17mm Artwork Size (Solid Line): 36.5mm x 9.5mm ii) Shape: Round, Model: CBD 17

Plate Size (Dotted Line): Diameter 21mm Artwork Size (Solid Line): Diameter 13.5mm

#### **ARTWORK GUIDELINE**

- 1. Keep your design within the Solid Line.
- 2. DO NOT DELETE or MODIFY the Solid and Dotted Line when preparing artwork file.

Actual Index Rubber Stamp outcome do not contain any guideline.