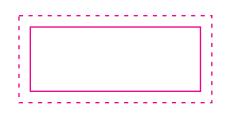

#### Example:

i) Shape: Rectangle, Model: CSI-20

Plate Size (Dotted Line): 23mm x 51mm Artwork Size (Solid Line): 17mm x 45mm ii) Shape: Round, Model: C-24

Plate Size (Dotted Line): Diameter 28mm Artwork Size (Solid Line): Diameter 22mm

#### **ARTWORK GUIDELINE**

- 1. Keep your design within the Solid Line.
- 2. DO NOT DELETE or MODIFY the Solid and Dotted Line when preparing artwork file.

Actual Index Rubber Stamp outcome do not contain any guideline.