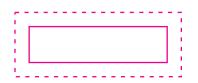

#### Example:

i) Shape: Rectangle, Model: CB 1340

Plate Size (Dotted Line): 44mm x 17mm Artwork Size (Solid Line): 36.5mm x 9.5mm ii) Shape: Round, Model: CBD 17

Plate Size (Dotted Line): Diameter 21mm Artwork Size (Solid Line): Diameter 13.5mm

#### **ARTWORK GUIDELINE**

- 1. Keep your design within the Solid Line.
- 2. DO NOT DELETE or MODIFY the Solid and Dotted Line when preparing artwork file.

Actual Index Rubber Stamp outcome do not contain any guideline.