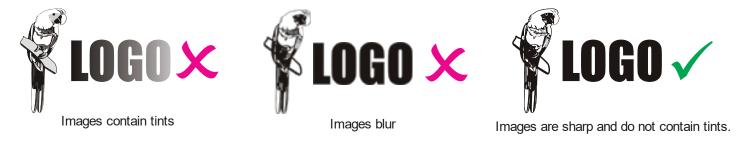

### Image

- 1. Ensure your images **DO NOT** contain tints/gradient.
- 2. Ensure your images are sharp. We recommend you to set your images to or above 300dpi.
- 3. We strongly recommend you to REDRAW your scanned image/logo for a clearer and sharper stamp image.