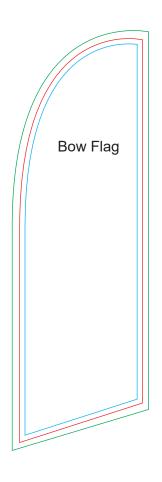

# **GENERAL ARTWORK DIMENSION**

Bow Flag - 3m

Actual Size : 78.8" x 25.6"

Background Size : 75.8" x 23"

Safe Zone : 73.4" x 21"

Bow Flag - 5m

Actual Size : 157.4" x 31.5"

Background Size : 152.3" x 28"