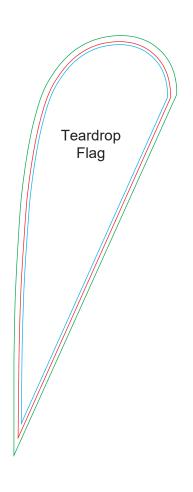

Safe Zone : 149.7" x 26"

Teardrop Flag - 3m

Actual Size : 73.2" x 28.3" Background Size : 65.8" x 25.7" Safe Zone : 60.1" x 23.7"

Teardrop Flag - 5m

Actual Size : 140" x 54.3"

Background Size : 132.1" x 50.8"