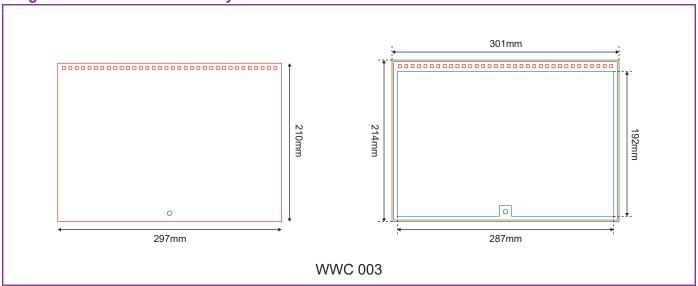

#### Artwork Dimension

- Content (Jan-Dec) (Refer Diagram)

#### Margin (Safe Zone)

- 5mm from Top, Left and Right side of the edge
- 5mm from Hole Punch
- 13mm from Bottom side of the edge

| Content<br>(Jan – Dec)<br>Material     | Paper<br>Code | Actual Size<br>(Height x Width) | Bleeding Size<br>(Height x Width) | Safe Zone Size<br>(Height x Width) | Paper Sheet Size<br>(Height x Width) |
|----------------------------------------|---------------|---------------------------------|-----------------------------------|------------------------------------|--------------------------------------|
| Art Card<br>230gsm<br>(2 sides coated) | WWC 003       | 210mm x 297mm                   | 214mm x 301mm                     | 192mm x 287mm                      | 214mm x 301mm                        |

# **Diagram shows Content January - December's Artwork Dimension:**