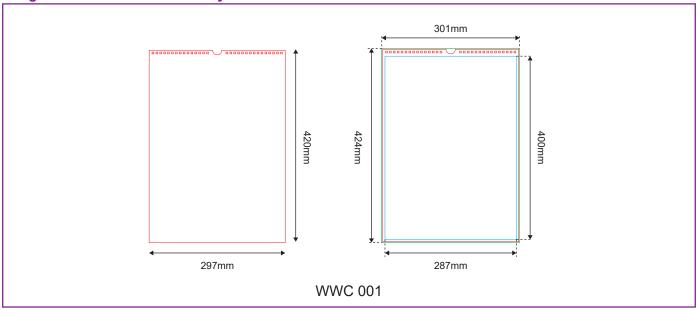

# **WIRE-O WALL CALENDAR (LONG)**

- Please always download product size template or ready design e-template to ensure error free from use the wrong size to design.
- Artwork Dimension
  - Content (Refer Diagram)
- Bleeding
  - 2mm from all sides of edge
- Margin (Safe Zone)
  - 5mm from all sides of the edge
  - Except top side 15mm from edge

|  | Content<br>(Jan – Dec)<br>Material | Model   | Actual Size<br>(Height x Width) | Bleeding Size<br>(Height x Width) | Safe Zone Size<br>(Height x Width) | Paper Sheet Size<br>(Height x Width) |
|--|------------------------------------|---------|---------------------------------|-----------------------------------|------------------------------------|--------------------------------------|
|  | Art Paper<br>150gsm                | WWC 001 | 420mm x 297mm                   | 424mm x 301mm                     | 400mm x 287mm                      | 424mm x 301mm                        |

#### **Diagram show Content January - December's Artwork Dimension:**