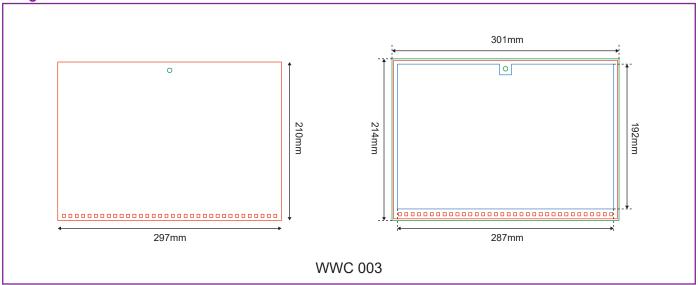

#### Artwork Dimension

- Header (Refer Diagram)

## ■ Margin (Safe Zone)

- 5mm from Top, Left and Right side of the edge
- 5mm from Hole Punch
- 13mm from Bottom side of the edge

| Cover                                  | Paper   | Actual Size      | Bleeding Size    | Safe Zone Size   | Paper Sheet Size |
|----------------------------------------|---------|------------------|------------------|------------------|------------------|
| Material                               | Code    | (Height x Width) | (Height x Width) | (Height x Width) | (Height x Width) |
| Art Card<br>230gsm<br>(2 sides coated) | WWC 003 | 210mm x 297mm    | 214mm x 301mm    | 192mm x 287mm    | 214mm x 301mm    |

#### **Diagram show Header's Artwork Dimension:**