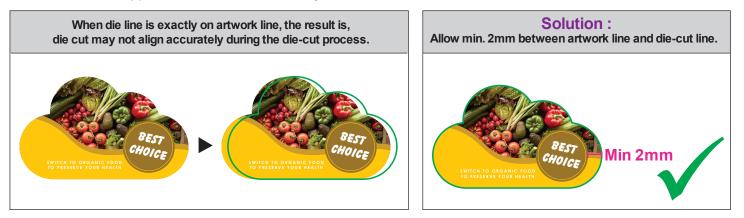

# **DIE LINE PRECAUTIONS**

Cutting Edge Tolerance: +- 1mm

Below are mis-registration scenario that can be happen during the die-cut process when die line is not correctly placed, as + - 1mm cutting edge tolerance has to be taken into consideration.

Scenario 1: What happens when die line falls exactly on the artwork line

Scenario 2: What happens when die line is exactly on different colour background.

\* Member is advised to revise artwork when these problems are detected.

\* Excard shall not be held liable for any of defect in printing outcome due to artwork sent not correctly prepared as advised.