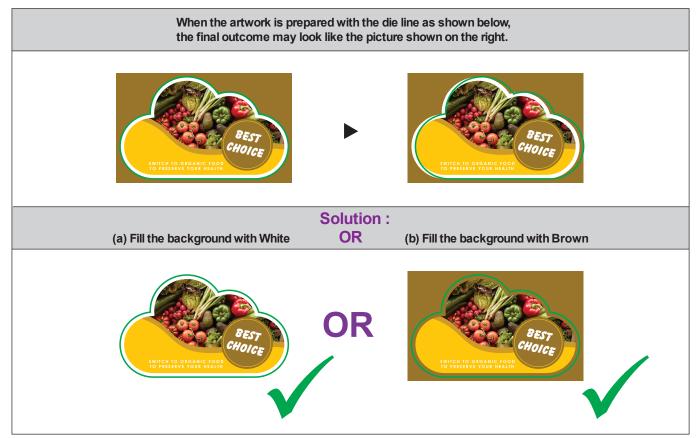

Scenario 1: What happens when die line falls exactly on the artwork line

Scenario 2: What happens when die line is exactly on different colour background.

\* Member is advised to revise artwork when these problems are detected.

\* Excard shall not be held liable for any of defect in printing outcome due to artwork sent not correctly prepared as advised.