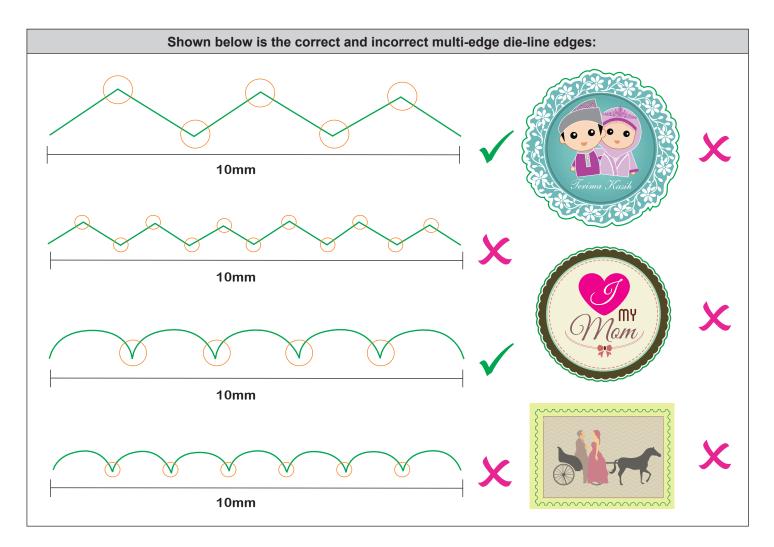

# **GAP BETWEEN MULTI-EDGES DIE-LINE**

How to define "Multi-Edges Die-Line": More than 5 cutting edges within 10mm.