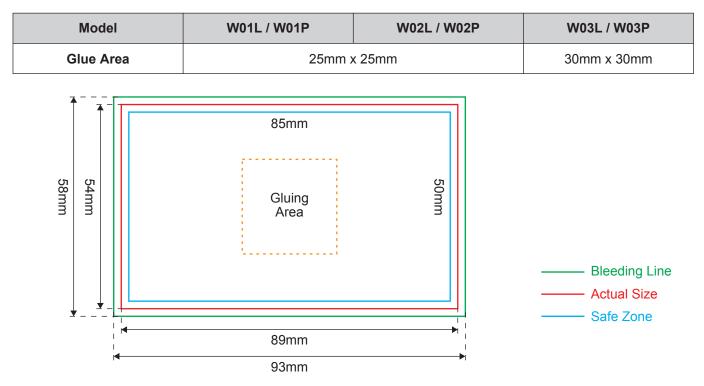

# **GENERAL ARTWORK DIMENSION**

Bleeding : 2mm from all sides of edges (Artwork Dimension)

Margin : 2mm from all sides of edges (Safe Zone)

#### Example: Wobbler size 89mm x 54mm, therefore

Bleeding Size : 93mm x 58mm

Actual Size : 89mm x 54mm

Safe Zone : 85mm x 50mm

### **Gluing Area**

Fixed at center of the back side of the printing sheet, please use Excard template when preparing the artwork.