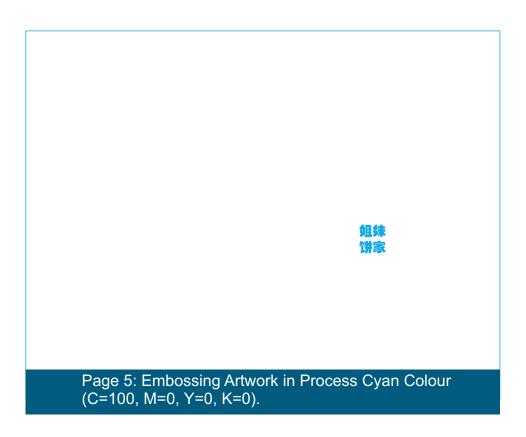

Page4: Hot Stamping artwork in Pantone

Colour Code

Page5: Embossing artwork in Process

Cyan Colour

Page6: Die-line only (with Die-line Indicator)