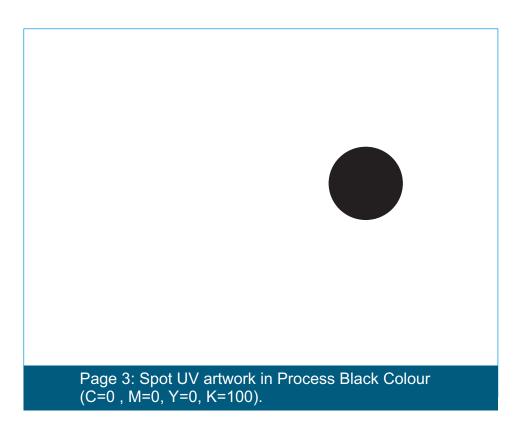

## Artwork with Hot Stamping + Spot UV + Embossing

Page1: Full artwork with die-line and Hot Stamping artwork

(with Die-line Indicator)

Page2: Printable artwork only

Page3: Spot UV artwork in Process

**Black Colour** 