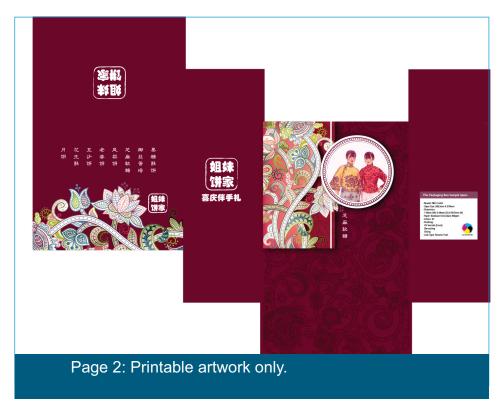

#### Artwork without Any Optional Finishing

Page 1: Full artwork with die-line (with Die-line Indicator)

Page 2: Printable artwork only

Page 3: Die-line only (with Die-line Indicator)