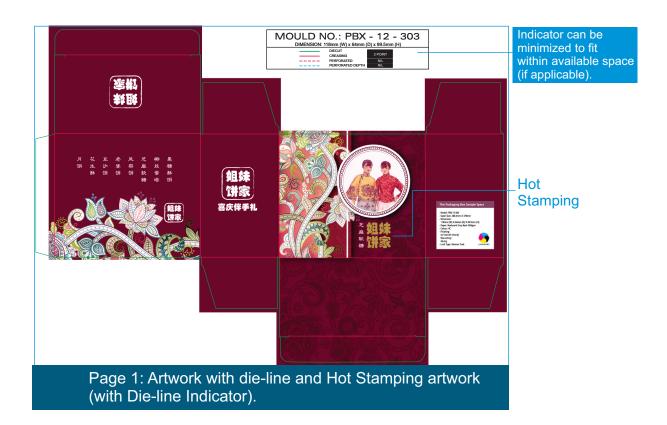

#### Artwork with Hot Stamping only

Page 1: Full artwork with die-line and Hot Stamping artwork (with Die-line Indicator)

Page 2: Printable artwork only

Page 3: Hot Stamping artwork in Pantone Colour Code

# **Tutorial**

Indicator can be minimized to fit within available space.