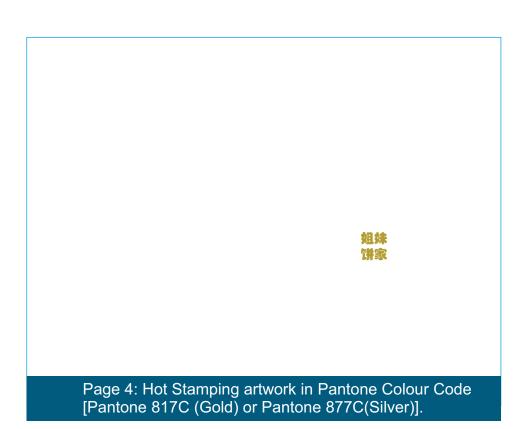

Page4: Hot Stamping artwork in Pantone

Colour Code

Page5: Embossing artwork in Process

Cyan Colour

Page6: Die-line only (with Die-line Indicator)