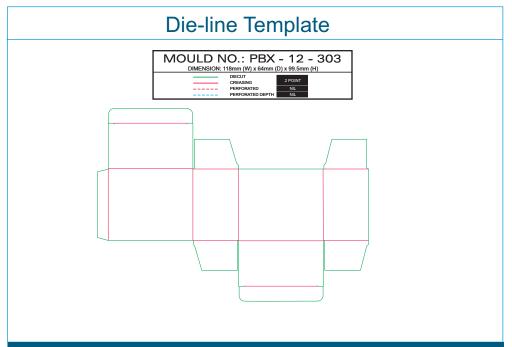

#### Artwork without Any Optional Finishing

Page 1: Full artwork with die-line (with Die-line Indicator)

Page 2: Printable artwork only

Page 3: Die-line only (with Die-line Indicator)

Page 4: Die-line only (with Die-line Indicator)