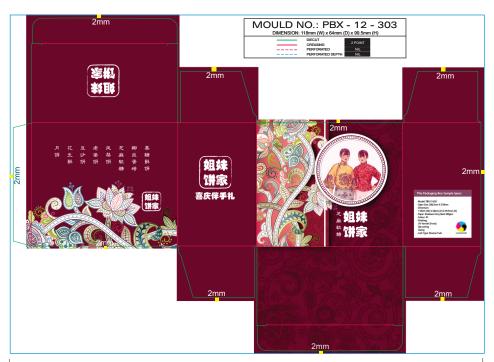

#### File Preparation:

- 1. Artwork Size
- -Add 2.0mm for Bleeding on all sides.
- -For Back Panel, Bleed out 3.0mm onto the Glue Flap.

#### 2. Page Size

-How to calculate page size:

If open size for die-line is H:268.5mm x W: 376mm; then total open size for page is H: 272.5mm x W: 380mm. Please refer page 1

- There be an additional 4.0mm for the page size due to the adding of the 2.0mm Bleeding on all sides.
- Die-line Indicator
- -The Die-line Indicator MUST be included on the Full Artwork Page (Page 1) and Die-line Artwork Page (Last Page).
- -The size of the Die-line Indicator in the die-line downloaded may be big.
- -Therefore, simply reduce the size to make it fit into the available space on the artwork page.
- 4. Optional Finishing (Spot UV, Hot Stamping, Embossing)
- -The artwork page arrangement is according to the Optional Finishing.
- 5. After preparing all the necessary files, you are required to Zip all the PDF files together (in zip format) or combine all files and save into 1 PDF file, only then upload your artwork when placing order.