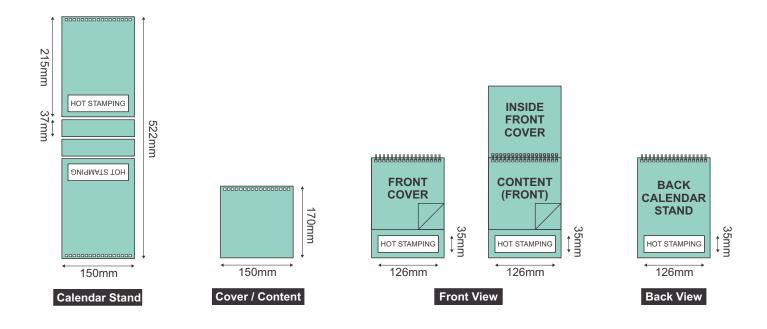

## PRODUCT SPECIFICATION

| Product Type                                       | Part                  | Size (mm)<br>(height x width) | Paper Type                         | Print Side                                                                                        | Print Colour | Finishing (compulsory)                                                                                                         | Quantity<br>(set)                                                                            | Process Day<br>(excluding order day &<br>receive day)                                     |
|----------------------------------------------------|-----------------------|-------------------------------|------------------------------------|---------------------------------------------------------------------------------------------------|--------------|--------------------------------------------------------------------------------------------------------------------------------|----------------------------------------------------------------------------------------------|-------------------------------------------------------------------------------------------|
| Hard Stand Wire-O<br>Calendar with<br>Hot Stamping | Calendar<br>Stand     | DCHS 001<br>215 x 150         | Hard Stand 700gsm                  | -                                                                                                 | -            | - Hot Stamping (Gold) 35mm x 126mm (Front View and Back View) - Collating - Wire-O Hole Punching - Wire-O Binding (Black) 3/8" | 10<br>20<br>30<br>40<br>50<br>100<br>200<br>300                                              | Normal Order (Custom Design Content) 6 days (10 - 2,000 sets) 7 days (3,000 - 5,000 sets) |
|                                                    | Cover<br>+<br>Content | DCHS 001<br>170 x 150         | Art Card - 230gsm (2 sides coated) | Cover 2 sides x 1 sheet  Contents 2 sides x 6 sheets  Ready Content: Chinese (2 sides x 6 sheets) | 4C (Both)    | - Gloss Water Based Varnish  - Collating  - Wire-O Hole Punching  - Wire-O Binding (Black) 3/8"                                | 400<br>500<br>600<br>700<br>800<br>900<br>1,000<br>1,500<br>2,000<br>3,000<br>4,000<br>5,000 | (Ready Design Content) 5 days (10 - 2,000 sets) 6 days (3,000 - 5,000 sets)               |

## **Product Size Template**

DCHS 001