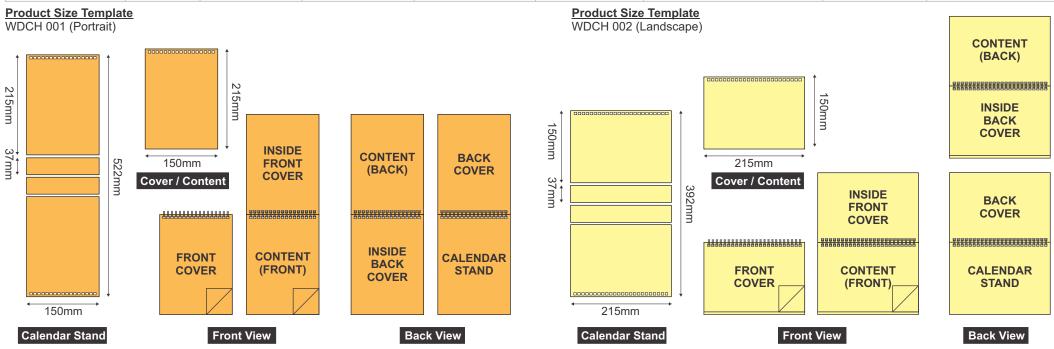

## PRODUCT SPECIFICATION

| Product Type                  | Part                               | Size (mm)<br>(height x width)                                               | Paper Type                                                                                      | Print Side                                                                                                   | Print Colour                                                              | Finishing (compulsory)                                                                                                                  | Quantity<br>(set)                                                                                       | Process Day<br>(excluding order day &<br>receive day)                                                                                                               |
|-------------------------------|------------------------------------|-----------------------------------------------------------------------------|-------------------------------------------------------------------------------------------------|--------------------------------------------------------------------------------------------------------------|---------------------------------------------------------------------------|-----------------------------------------------------------------------------------------------------------------------------------------|---------------------------------------------------------------------------------------------------------|---------------------------------------------------------------------------------------------------------------------------------------------------------------------|
| Hard Stand Wire-O<br>Calendar | Calendar<br>Stand  Cover + Content | WDCH 001<br>215 x 150<br>(Portrait)<br>WDCH 002<br>150 x 215<br>(Landscape) | Chipboard 700gsm + Bukram Black  Art Card - 230gsm (2 sides coated)  Simili - 140gsm (8 sheets) | -                                                                                                            | sides x 2 sheets  ontents sides x 6 sheets  over sides x 4 sheets ontents | - Collating<br>- Wire-O Hole Punching<br>- Wire-O Binding (Black) 3/8"                                                                  | 10* 1,000<br>20* 1,500<br>30* 2,000<br>40* 3,000<br>50* 4,000<br>100* 5,000<br>200* 6,000<br>300* 7,000 | 7 working days<br>(10 - 2,000 sets)<br>8 working days<br>(3,000 - 4,000 sets)<br>9 working days<br>(5,000 - 6,000 sets)<br>10 working days<br>(7,000 - 10,000 sets) |
|                               |                                    | WDCH 001<br>215 x 150<br>(Portrait)<br>WDCH 002<br>150 x 215<br>(Landscape) |                                                                                                 | Cover 2 sides x 2 sheets Contents 2 sides x 6 sheets  Cover 2 sides x 4 sheets  Contents 2 sides x 12 sheets |                                                                           | - Gloss Water Based Varnish<br>(Only Applicable for Art Card)<br>- Collating<br>- Wire-O Hole Punching<br>- Wire-O Binding (Black) 3/8" | 500 8,000<br>600* 9,000<br>700* 10,000<br>800*<br>900*<br>*Not available for<br>Simili 140gsm           |                                                                                                                                                                     |