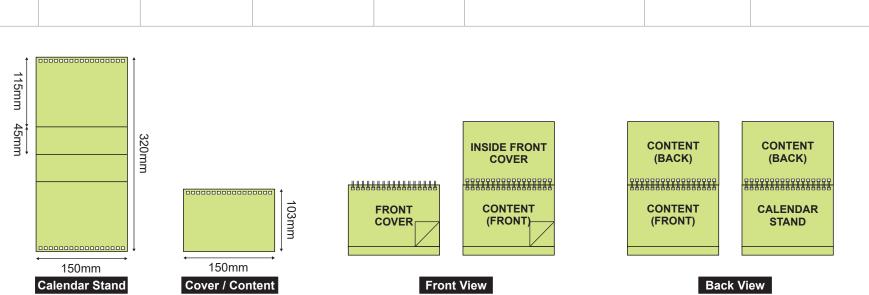

gsm  **Only available for Custom Qty 10-300 | Cover 2 sides x 2 sheets  Contents 2 sides x 6 sheets | 4C (Both)    |                                                                                                  | 1,500 9,000 2,000 10,000 3,000 Custom*  As low as qty 10 Max qty: 300 Increment qty: 10 *Only available for Fine Card Linen 240gsm | 7 working days (100 – 2,000 sets)  8 working days (3,000 - 4,000 sets)  9 working days (5,000 - 6,000 sets)  10 working days (7,000 - 10,000 sets)  *Only available for Simili 100gsm and Normal Qty 100 - 10,000  Cut Off Time : 6pm |

## **Product Size Template**

WDCS 001 (Landscape)

## Remarks:

- For full details of how to prepare your artwork, please refer to our Artwork Specs.
- For paper **Simili 100gsm**, available on calendar season only.