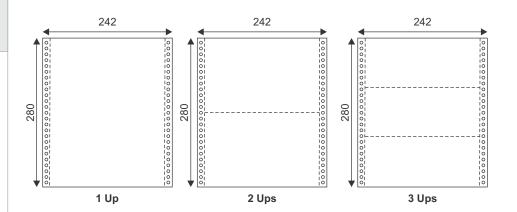

# PRODUCT SPECIFICATION

| Size                          | Package                       | Paper Type      |                                                                                                              | Print           | Print Colour         | Ups per Fan | Layer | Quantity                                    | Process Days                           |
|-------------------------------|-------------------------------|-----------------|--------------------------------------------------------------------------------------------------------------|-----------------|----------------------|-------------|-------|---------------------------------------------|----------------------------------------|
|                               |                               | Layer Sequence  | Material                                                                                                     | Side            | (Front + Back)       | ops per ran | Layer | (pcs)                                       | (excluding order day<br>& receive day) |
| 242mm x 280mm<br>(9.5" x 11") | Multi-layer<br>Computer Form  | Top Layer       | NCR Black Image Top:<br>White 55gsm, Yellow 55gsm,<br>Green 55gsm, Pink 55gsm,<br>Blue 55gsm, White 80gsm    | Front side only |                      |             |       | 2,000<br>3,000<br>5,000<br>10,000<br>20,000 | 9 days                                 |
|                               |                               | Middle Layer    | NCR Black Image Middle:<br>White 50gsm, Yellow 50gsm,<br>Green 50gsm, Pink 50gsm,<br>Blue 50gsm              |                 |                      | 1           | 2     |                                             |                                        |
|                               |                               |                 |                                                                                                              |                 |                      | 2           | 3     |                                             |                                        |
|                               |                               |                 |                                                                                                              |                 |                      | 3           | 4     |                                             |                                        |
|                               |                               |                 |                                                                                                              |                 | - 1C + 0<br>- 2C + 0 |             | 5     |                                             |                                        |
|                               |                               | Bottom Layer    | NCR Black Image Bottom:<br>White 55gsm, Yellow 55gsm,<br>Green 55gsm, Pink 55gsm,<br>Blue 55gsm, White 80gsm |                 | - 4C + 0             |             |       |                                             |                                        |
|                               | Single Layer<br>Computer Form | Single Layer    | Simili Paper 60gsm                                                                                           |                 |                      | 1<br>2<br>3 | 1     |                                             |                                        |
|                               | Pay Slip** <sup>3</sup>       | Top Layer**1    | NCR Black Image Top White 55gsm                                                                              |                 | - 1C + 0<br>- 2C + 0 | 2           | 3     |                                             |                                        |
|                               |                               | Middle Layer**2 | NCR Black Image Middle White 80gsm                                                                           |                 |                      |             |       |                                             | 15 days                                |
|                               |                               | Bottom Layer**2 | NCR Black Image Bottom White 80gsm                                                                           |                 |                      |             |       |                                             |                                        |