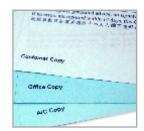

# PRODUCT SPECIFICATION

| Size                          | Package                       | Paper Type      |                                                                                                              | Print           | Print Colour         | Ups per Fan | Layer | Quantity                                    | Process Days                           |
|-------------------------------|-------------------------------|-----------------|--------------------------------------------------------------------------------------------------------------|-----------------|----------------------|-------------|-------|---------------------------------------------|----------------------------------------|
|                               |                               | Layer Sequence  | Material                                                                                                     | Side            | (Front + Back)       | ops per ran | Layer | (pcs)                                       | (excluding order day<br>& receive day) |
| 242mm x 280mm<br>(9.5" x 11") | Multi-layer<br>Computer Form  | Top Layer       | NCR Black Image Top:<br>White 55gsm, Yellow 55gsm,<br>Green 55gsm, Pink 55gsm,<br>Blue 55gsm, White 80gsm    | Front side only |                      |             |       | 2,000<br>3,000<br>5,000<br>10,000<br>20,000 | 9 days                                 |
|                               |                               | Middle Layer    | NCR Black Image Middle:<br>White 50gsm, Yellow 50gsm,<br>Green 50gsm, Pink 50gsm,<br>Blue 50gsm              |                 |                      | 1           | 2     |                                             |                                        |
|                               |                               |                 |                                                                                                              |                 |                      | 2           | 3     |                                             |                                        |
|                               |                               |                 |                                                                                                              |                 |                      | 3           | 4     |                                             |                                        |
|                               |                               |                 |                                                                                                              |                 | - 1C + 0<br>- 2C + 0 |             | 5     |                                             |                                        |
|                               |                               | Bottom Layer    | NCR Black Image Bottom:<br>White 55gsm, Yellow 55gsm,<br>Green 55gsm, Pink 55gsm,<br>Blue 55gsm, White 80gsm |                 | - 4C + 0             |             |       |                                             |                                        |
|                               | Single Layer<br>Computer Form | Single Layer    | Simili Paper 60gsm                                                                                           |                 |                      | 1<br>2<br>3 | 1     |                                             |                                        |
|                               | Pay Slip** <sup>3</sup>       | Top Layer**1    | NCR Black Image Top White 55gsm                                                                              |                 | - 1C + 0<br>- 2C + 0 | 2           | 3     |                                             |                                        |
|                               |                               | Middle Layer**2 | NCR Black Image Middle White 80gsm                                                                           |                 |                      |             |       |                                             | 15 days                                |
|                               |                               | Bottom Layer**2 | NCR Black Image Bottom White 80gsm                                                                           |                 |                      |             |       |                                             |                                        |

## Remarks:

<sup>\*\*1.</sup> Member must provide the artwork for the Top Layer as well. Overall, member must provide 3 different artwork for Top, Middle and Bottom Layer.

\*\*2. Pay Slip comes with default black & white security tinting on the back of the middle and bottom layer.