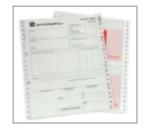

# LITHO-OFFSET COMPUTER FORM

# PRODUCT SPECIFICATION

| Size                          | Package                       | Paper Type      |                                                                                                              | Print           | Print Colour         | Ups per Fan | Layer | Quantity                                    | Process Days                           |
|-------------------------------|-------------------------------|-----------------|--------------------------------------------------------------------------------------------------------------|-----------------|----------------------|-------------|-------|---------------------------------------------|----------------------------------------|
|                               |                               | Layer Sequence  | Material                                                                                                     | Side            | (Front + Back)       | ops per ran | Layer | (pcs)                                       | (excluding order day<br>& receive day) |
| 242mm x 280mm<br>(9.5" x 11") | Multi-layer<br>Computer Form  | Top Layer       | NCR Black Image Top:<br>White 55gsm, Yellow 55gsm,<br>Green 55gsm, Pink 55gsm,<br>Blue 55gsm, White 80gsm    | Front side only |                      |             |       | 2,000<br>3,000<br>5,000<br>10,000<br>20,000 | 9 days                                 |
|                               |                               | Middle Layer    | NCR Black Image Middle:<br>White 50gsm, Yellow 50gsm,<br>Green 50gsm, Pink 50gsm,<br>Blue 50gsm              |                 |                      | 1           | 2     |                                             |                                        |
|                               |                               |                 |                                                                                                              |                 |                      | 2           | 3     |                                             |                                        |
|                               |                               |                 |                                                                                                              |                 |                      | 3           | 4     |                                             |                                        |
|                               |                               |                 |                                                                                                              |                 | - 1C + 0<br>- 2C + 0 |             | 5     |                                             |                                        |
|                               |                               | Bottom Layer    | NCR Black Image Bottom:<br>White 55gsm, Yellow 55gsm,<br>Green 55gsm, Pink 55gsm,<br>Blue 55gsm, White 80gsm |                 | - 4C + 0             |             |       |                                             |                                        |
|                               | Single Layer<br>Computer Form | Single Layer    | Simili Paper 60gsm                                                                                           |                 |                      | 1<br>2<br>3 | 1     |                                             |                                        |
|                               | Pay Slip** <sup>3</sup>       | Top Layer**1    | NCR Black Image Top White 55gsm                                                                              |                 | - 1C + 0<br>- 2C + 0 | 2           | 3     |                                             |                                        |
|                               |                               | Middle Layer**2 | NCR Black Image Middle White 80gsm                                                                           |                 |                      |             |       |                                             | 15 days                                |
|                               |                               | Bottom Layer**2 | NCR Black Image Bottom White 80gsm                                                                           |                 |                      |             |       |                                             |                                        |