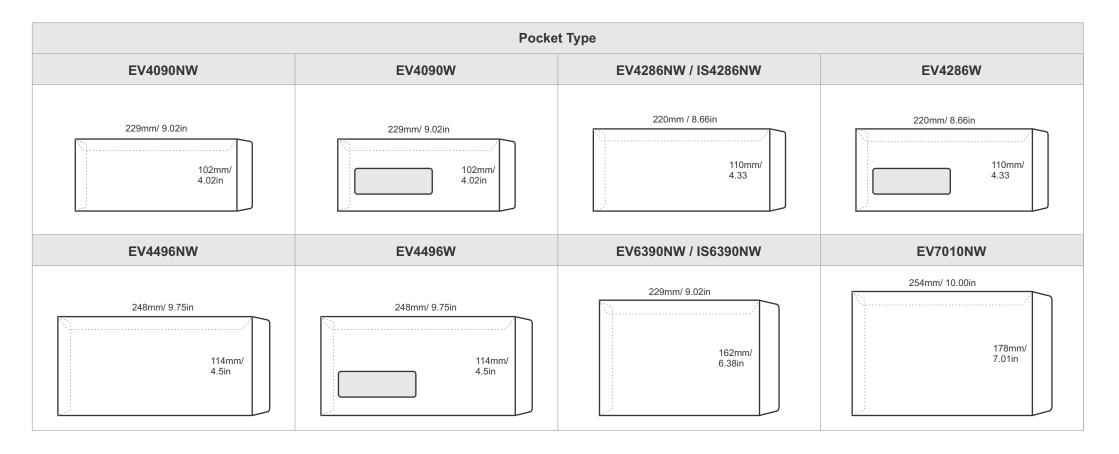

## **PRODUCT SPECIFICATION**

| Model    | Size<br>(height x width)(mm) | Envelope<br>Type | Window       | Blue<br>Security<br>Tinting | Security<br>Slit | Peel<br>Seal | Paper<br>Type     | Print<br>Side                                                                 | Print<br>Colour<br>(Front + Back)                            | Quantity<br>(pcs)                                                                                                                                            | Process Days<br>(excluding order day &<br>receive day) |
|----------|------------------------------|------------------|--------------|-----------------------------|------------------|--------------|-------------------|-------------------------------------------------------------------------------|--------------------------------------------------------------|--------------------------------------------------------------------------------------------------------------------------------------------------------------|--------------------------------------------------------|
| EV4090NW | 102 x 229                    | Pocket           | -            | $\checkmark$                | $\checkmark$     | $\checkmark$ | Ready             | 1 side / - 1C + 0<br>2 sides - 1C + 1C<br>- 1C + 2C<br>- 1C + 2C<br>- 1C + 4C | - 1C + 0                                                     | For ALL models<br>(Exclude model<br>OP6344NW & OP6344W)                                                                                                      | Normal Order<br>4 days                                 |
| EV4090W  | 102 x 229                    | Pocket           | $\checkmark$ | $\checkmark$                | $\checkmark$     | $\checkmark$ | Envelope          |                                                                               |                                                              |                                                                                                                                                              |                                                        |
| EV4286NW | 110 x 220 (Fit DL Size)      | Pocket           | -            | $\checkmark$                | $\checkmark$     | $\checkmark$ | (White<br>100gsm) |                                                                               | ,                                                            | (500 - 20,000 pcs)                                                                                                                                           |                                                        |
| EV4286W  | 110 x 220 (Fit DL Size)      | Pocket           | $\checkmark$ | $\checkmark$                | $\checkmark$     | $\checkmark$ |                   |                                                                               | - 2C + 0<br>- 2C + 1C<br>- 2C + 2C<br>- 2C + 2C<br>- 2C + 4C | Min qty: 500<br>Max qty: 20,000<br>Increment qty: 500<br><b>For Model OP6344NW</b><br>& OP6344W<br>Min qty: 1,000<br>Max qty: 20,000<br>Increment qty: 1,000 |                                                        |
| EV4496NW | 114 x 248                    | Pocket           | -            | $\checkmark$                | $\checkmark$     | $\checkmark$ | 1                 |                                                                               |                                                              |                                                                                                                                                              |                                                        |
| EV4496W  | 114 x 248                    | Pocket           | $\checkmark$ | $\checkmark$                | $\checkmark$     | $\checkmark$ | 1                 |                                                                               |                                                              |                                                                                                                                                              |                                                        |
| EV6390NW | 162 x 229 (Fit A5 Size)      | Pocket           | -            | $\checkmark$                | -                | $\checkmark$ | 1                 |                                                                               |                                                              |                                                                                                                                                              |                                                        |
| EV9013NW | 229 x 324 (Fit A4 Size)      | Pocket           | -            | $\checkmark$                | -                | $\checkmark$ | 1                 |                                                                               | 20 . 40                                                      |                                                                                                                                                              |                                                        |
| EV1015NW | 254 x 381                    | Pocket           | -            | $\checkmark$                | -                | $\checkmark$ | 1                 |                                                                               | 10 . 0                                                       |                                                                                                                                                              |                                                        |
| EV7010NW | 178 x 254                    | Pocket           | -            | -                           | -                | $\checkmark$ | 1                 |                                                                               | - 4C + 0<br>- 4C + 1C                                        |                                                                                                                                                              |                                                        |
| IS4286NW | 110 x 220 (Fit DL Size)      | Pocket           | -            | -                           | -                | -            | 1                 | - 4C + 2C<br>- 4C + 4C                                                        |                                                              |                                                                                                                                                              |                                                        |
| IS6390NW | 162 x 229 (Fit A5 Size)      | Pocket           | -            | -                           | -                | $\checkmark$ | 1                 |                                                                               |                                                              |                                                                                                                                                              |                                                        |
| OP8642NW | 110 x 220 (Fit DL Size)      | Wallet           | -            | $\checkmark$                | -                | $\checkmark$ | 1                 |                                                                               |                                                              |                                                                                                                                                              |                                                        |
| OP8642W  | 110 x 220 (Fit DL Size)      | Wallet           | $\checkmark$ | $\checkmark$                | -                | $\checkmark$ | 1                 |                                                                               |                                                              |                                                                                                                                                              |                                                        |
| OP6344NW | 114 x 162 (Fit A6 Size)      | Wallet           | -            | $\checkmark$                | -                | $\checkmark$ | 1                 |                                                                               |                                                              |                                                                                                                                                              |                                                        |
| OP6344W  | 114 x 162 (Fit A6 Size)      | Wallet           | $\checkmark$ | $\checkmark$                | -                | $\checkmark$ | 1                 |                                                                               |                                                              |                                                                                                                                                              |                                                        |