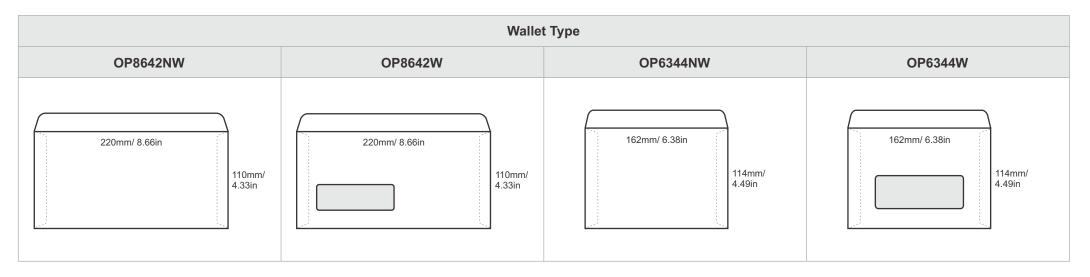

## **PRODUCT SPECIFICATION**

| Model    | Size<br>(height x width)(mm) | Envelope<br>Type | Window       | Blue<br>Security<br>Tinting | Security<br>Slit | Peel<br>Seal | Paper<br>Type     | Print<br>Side                                                                 | Print<br>Colour<br>(Front + Back)                            | Quantity<br>(pcs)                                                                                                                                            | Process Days<br>(excluding order day &<br>receive day) |
|----------|------------------------------|------------------|--------------|-----------------------------|------------------|--------------|-------------------|-------------------------------------------------------------------------------|--------------------------------------------------------------|--------------------------------------------------------------------------------------------------------------------------------------------------------------|--------------------------------------------------------|
| EV4090NW | 102 x 229                    | Pocket           | -            | $\checkmark$                | $\checkmark$     | $\checkmark$ | Ready             | 1 side / - 1C + 0<br>2 sides - 1C + 1C<br>- 1C + 2C<br>- 1C + 2C<br>- 1C + 4C | - 1C + 0                                                     | For ALL models<br>(Exclude model<br>OP6344NW & OP6344W)                                                                                                      | Normal Order<br>4 days                                 |
| EV4090W  | 102 x 229                    | Pocket           | $\checkmark$ | $\checkmark$                | $\checkmark$     | $\checkmark$ | Envelope          |                                                                               |                                                              |                                                                                                                                                              |                                                        |
| EV4286NW | 110 x 220 (Fit DL Size)      | Pocket           | -            | $\checkmark$                | $\checkmark$     | $\checkmark$ | (White<br>100gsm) |                                                                               | ,                                                            | (500 - 20,000 pcs)                                                                                                                                           |                                                        |
| EV4286W  | 110 x 220 (Fit DL Size)      | Pocket           | $\checkmark$ | $\checkmark$                | $\checkmark$     | $\checkmark$ |                   |                                                                               | - 2C + 0<br>- 2C + 1C<br>- 2C + 2C<br>- 2C + 2C<br>- 2C + 4C | Min qty: 500<br>Max qty: 20,000<br>Increment qty: 500<br><b>For Model OP6344NW</b><br>& OP6344W<br>Min qty: 1,000<br>Max qty: 20,000<br>Increment qty: 1,000 |                                                        |
| EV4496NW | 114 x 248                    | Pocket           | -            | $\checkmark$                | $\checkmark$     | $\checkmark$ | 1                 |                                                                               |                                                              |                                                                                                                                                              |                                                        |
| EV4496W  | 114 x 248                    | Pocket           | $\checkmark$ | $\checkmark$                | $\checkmark$     | $\checkmark$ | 1                 |                                                                               |                                                              |                                                                                                                                                              |                                                        |
| EV6390NW | 162 x 229 (Fit A5 Size)      | Pocket           | -            | $\checkmark$                | -                | $\checkmark$ | 1                 |                                                                               |                                                              |                                                                                                                                                              |                                                        |
| EV9013NW | 229 x 324 (Fit A4 Size)      | Pocket           | -            | $\checkmark$                | -                | $\checkmark$ | 1                 |                                                                               | 20 . 40                                                      |                                                                                                                                                              |                                                        |
| EV1015NW | 254 x 381                    | Pocket           | -            | $\checkmark$                | -                | $\checkmark$ | 1                 |                                                                               | 10 . 0                                                       |                                                                                                                                                              |                                                        |
| EV7010NW | 178 x 254                    | Pocket           | -            | -                           | -                | $\checkmark$ | 1                 |                                                                               | - 4C + 0<br>- 4C + 1C                                        |                                                                                                                                                              |                                                        |
| IS4286NW | 110 x 220 (Fit DL Size)      | Pocket           | -            | -                           | -                | -            | 1                 | - 4C + 2C<br>- 4C + 4C                                                        |                                                              |                                                                                                                                                              |                                                        |
| IS6390NW | 162 x 229 (Fit A5 Size)      | Pocket           | -            | -                           | -                | $\checkmark$ | 1                 |                                                                               |                                                              |                                                                                                                                                              |                                                        |
| OP8642NW | 110 x 220 (Fit DL Size)      | Wallet           | -            | $\checkmark$                | -                | $\checkmark$ | 1                 |                                                                               |                                                              |                                                                                                                                                              |                                                        |
| OP8642W  | 110 x 220 (Fit DL Size)      | Wallet           | $\checkmark$ | $\checkmark$                | -                | $\checkmark$ | 1                 |                                                                               |                                                              |                                                                                                                                                              |                                                        |
| OP6344NW | 114 x 162 (Fit A6 Size)      | Wallet           | -            | $\checkmark$                | -                | $\checkmark$ | 1                 |                                                                               |                                                              |                                                                                                                                                              |                                                        |
| OP6344W  | 114 x 162 (Fit A6 Size)      | Wallet           | $\checkmark$ | $\checkmark$                | -                | $\checkmark$ | 1                 |                                                                               |                                                              |                                                                                                                                                              |                                                        |

#### Winpaq / Captain / Masterpaq the brand might be change to other brand while stock last.

Window

(Blue security tinting ensures

Peel Seal Security Slit

Wallet Type

Pocket Type