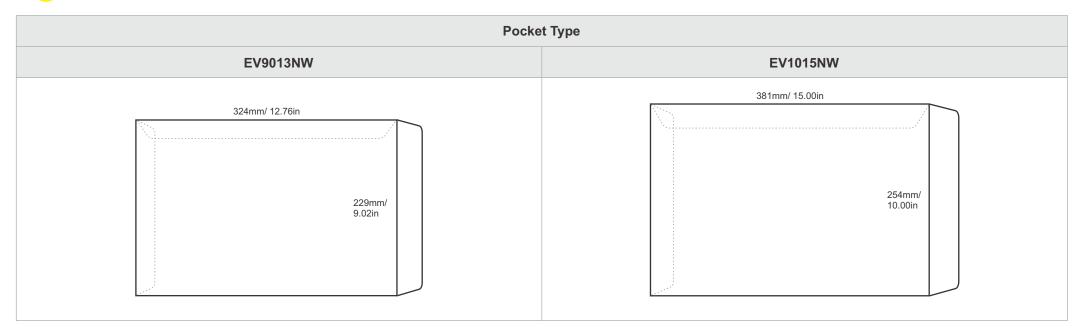

## **PRODUCT SPECIFICATION**

| Model    | Size<br>(height x width)(mm) | Envelope<br>Type | Window       | Blue<br>Security<br>Tinting | Security<br>Slit | Peel<br>Seal | Paper<br>Type     | Print<br>Side                                                                 | Print<br>Colour<br>(Front + Back)                            | Quantity<br>(pcs)                                                                                                                                            | Process Days<br>(excluding order day &<br>receive day) |
|----------|------------------------------|------------------|--------------|-----------------------------|------------------|--------------|-------------------|-------------------------------------------------------------------------------|--------------------------------------------------------------|--------------------------------------------------------------------------------------------------------------------------------------------------------------|--------------------------------------------------------|
| EV4090NW | 102 x 229                    | Pocket           | -            | $\checkmark$                | $\checkmark$     | $\checkmark$ | Ready             | 1 side / - 1C + 0<br>2 sides - 1C + 1C<br>- 1C + 2C<br>- 1C + 2C<br>- 1C + 4C | - 1C + 0                                                     | For ALL models<br>(Exclude model<br>OP6344NW & OP6344W)                                                                                                      | Normal Order<br>4 days                                 |
| EV4090W  | 102 x 229                    | Pocket           | $\checkmark$ | $\checkmark$                | $\checkmark$     | $\checkmark$ | Envelope          |                                                                               |                                                              |                                                                                                                                                              |                                                        |
| EV4286NW | 110 x 220 (Fit DL Size)      | Pocket           | -            | $\checkmark$                | $\checkmark$     | $\checkmark$ | (White<br>100gsm) |                                                                               | ,                                                            | (500 - 20,000 pcs)                                                                                                                                           |                                                        |
| EV4286W  | 110 x 220 (Fit DL Size)      | Pocket           | $\checkmark$ | $\checkmark$                | $\checkmark$     | $\checkmark$ |                   |                                                                               | - 2C + 0<br>- 2C + 1C<br>- 2C + 2C<br>- 2C + 2C<br>- 2C + 4C | Min qty: 500<br>Max qty: 20,000<br>Increment qty: 500<br><b>For Model OP6344NW</b><br>& OP6344W<br>Min qty: 1,000<br>Max qty: 20,000<br>Increment qty: 1,000 |                                                        |
| EV4496NW | 114 x 248                    | Pocket           | -            | $\checkmark$                | $\checkmark$     | $\checkmark$ | 1                 |                                                                               |                                                              |                                                                                                                                                              |                                                        |
| EV4496W  | 114 x 248                    | Pocket           | $\checkmark$ | $\checkmark$                | $\checkmark$     | $\checkmark$ | 1                 |                                                                               |                                                              |                                                                                                                                                              |                                                        |
| EV6390NW | 162 x 229 (Fit A5 Size)      | Pocket           | -            | $\checkmark$                | -                | $\checkmark$ | 1                 |                                                                               |                                                              |                                                                                                                                                              |                                                        |
| EV9013NW | 229 x 324 (Fit A4 Size)      | Pocket           | -            | $\checkmark$                | -                | $\checkmark$ | 1                 |                                                                               | 20 . 40                                                      |                                                                                                                                                              |                                                        |
| EV1015NW | 254 x 381                    | Pocket           | -            | $\checkmark$                | -                | $\checkmark$ | 1                 |                                                                               | 10 . 0                                                       |                                                                                                                                                              |                                                        |
| EV7010NW | 178 x 254                    | Pocket           | -            | -                           | -                | $\checkmark$ | 1                 |                                                                               | - 4C + 0<br>- 4C + 1C                                        |                                                                                                                                                              |                                                        |
| IS4286NW | 110 x 220 (Fit DL Size)      | Pocket           | -            | -                           | -                | -            | 1                 | - 4C + 2C<br>- 4C + 4C                                                        |                                                              |                                                                                                                                                              |                                                        |
| IS6390NW | 162 x 229 (Fit A5 Size)      | Pocket           | -            | -                           | -                | $\checkmark$ | 1                 |                                                                               |                                                              |                                                                                                                                                              |                                                        |
| OP8642NW | 110 x 220 (Fit DL Size)      | Wallet           | -            | $\checkmark$                | -                | $\checkmark$ | 1                 |                                                                               |                                                              |                                                                                                                                                              |                                                        |
| OP8642W  | 110 x 220 (Fit DL Size)      | Wallet           | $\checkmark$ | $\checkmark$                | -                | $\checkmark$ | 1                 |                                                                               |                                                              |                                                                                                                                                              |                                                        |
| OP6344NW | 114 x 162 (Fit A6 Size)      | Wallet           | -            | $\checkmark$                | -                | $\checkmark$ | 1                 |                                                                               |                                                              |                                                                                                                                                              |                                                        |
| OP6344W  | 114 x 162 (Fit A6 Size)      | Wallet           | $\checkmark$ | $\checkmark$                | -                | $\checkmark$ | 1                 |                                                                               |                                                              |                                                                                                                                                              |                                                        |

#### Winpaq / Captain / Masterpaq the brand might be change to other brand while stock last.

Window

(Blue security tinting ensures

Peel Seal Security Slit

Wallet Type

Pocket Type