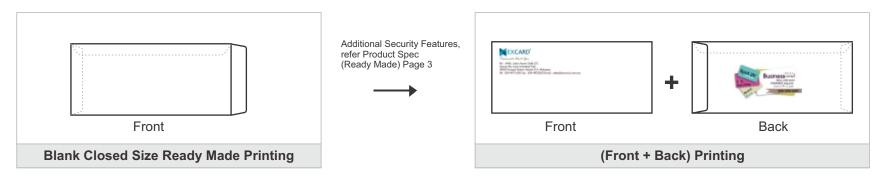

culate your delivery days, please refer to Delivery Schedule at our website.

3. For full details of how to prepare your artwork, please refer to our Artwork Specs.

4. For more information of Mailing Solution (Pos Malaysia), please refer to our website.

#### Winpaq / Captain / Masterpaq the brand might be change to other brand while stock last.





Window

(Blue security tinting ensures





Peel Seal Security Slit



Wallet Type

Pocket Type

#### Important Note:

As all designs are offset printed over ready made envelopes, it is not advisable to print the front top portion with large images or in solid colour as the edge of the glued flap on the opposite side (black) may cause blemishes. Hence, member shall notice this risk and EXCARD shall not be held responsible for blemishes.









# LITHO-OFFSET ENVELOPE - STANDARD (Ready Made)

# PRODUCT SPECIFICATION