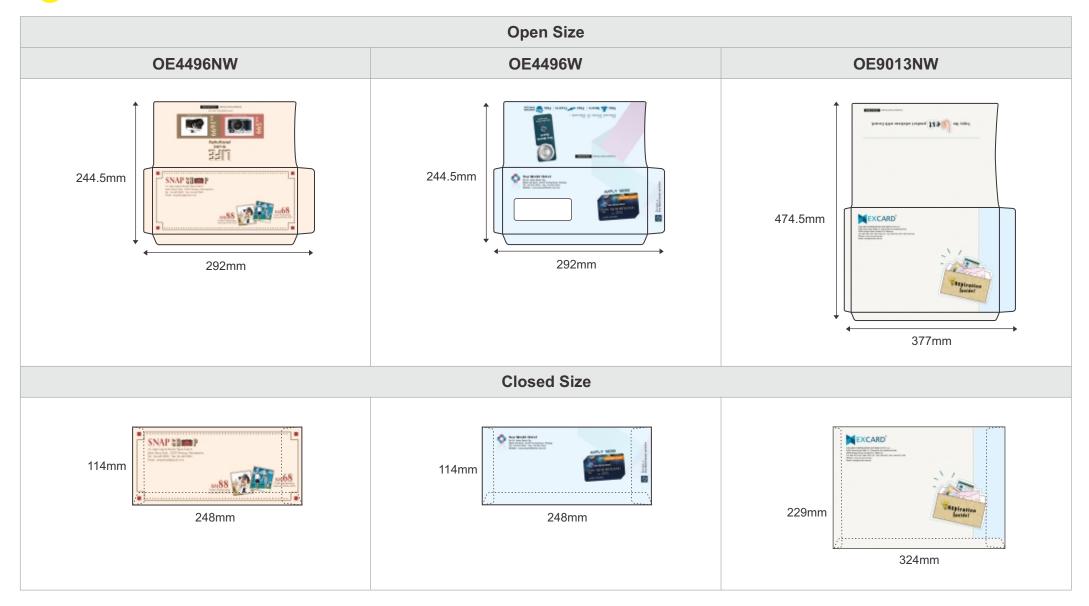

## PRODUCT SPECIFICATION

| Model    | <b>Size</b><br>(height x width) (mm) | Envelope<br>Type | Window | Peel<br>Seal | Paper<br>Type | Print<br>Side | Print<br>Colour<br>(Front + Back) | <b>Finishing</b><br>(compulsary)                                                                                   | Quantity<br>(pcs)                                                                                        | Process Days<br>(excluding order day &<br>receive day)       |
|----------|--------------------------------------|------------------|--------|--------------|---------------|---------------|-----------------------------------|--------------------------------------------------------------------------------------------------------------------|----------------------------------------------------------------------------------------------------------|--------------------------------------------------------------|
| OE4496NW | 114 x 248                            | Pocket           | -      | √            | Simili 100gsm | 1 side        | 4C + 0                            | - Die-cutting<br>- Folding<br>- Gluing<br>- Window Patching<br>(Window Patching is only<br>Applicable for OE4496W) | $\begin{array}{c} 1,000\\ 2,000\\ 3,000\\ 4,000\\ 5,000\\ 10,000\\ 15,000\\ 20,000\\ 30,000 \end{array}$ | <u>Normal Order</u><br><u>6 days</u><br>(1,000 - 30,000 pcs) |
| OE4496W  | 114 x 248                            | Pocket           | ~      | $\checkmark$ |               |               |                                   |                                                                                                                    |                                                                                                          |                                                              |
| OE9013NW | 229 x 324 (Fit A4 Size)              | Pocket           | -      | $\checkmark$ |               |               |                                   |                                                                                                                    |                                                                                                          |                                                              |

#### Remarks:

1. Diagrams are not drawn to scale.

2. To calculate your delivery days, please refer to **Delivery Schedule** at our website.

3. For full details of how to prepare your artwork, please refer to our Artwork Specs.

4. Best Seller Envelope applicable for Full Bleed Printing.