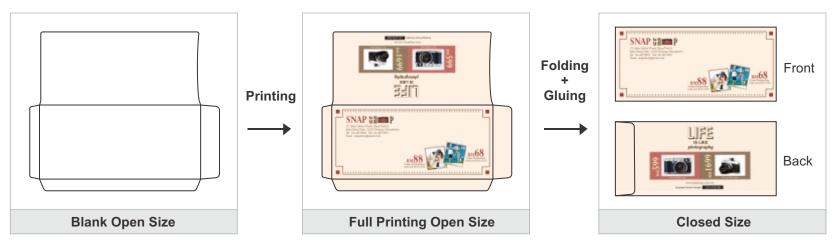

E9013NW | 229 x 324 (Fit A4 Size)              | Pocket           | -      | $\checkmark$ |               |               |                                   |                                                                                                                    |                                                                                                          |                                                              |

#### Remarks:

1. Diagrams are not drawn to scale.

2. To calculate your delivery days, please refer to **Delivery Schedule** at our website.

3. For full details of how to prepare your artwork, please refer to our Artwork Specs.

4. Best Seller Envelope applicable for Full Bleed Printing.

### Envelope - Best Seller (Open Size Full Bleed Printing)





Page 2 / 5

## PRODUCT SPECIFICATION





## **PRODUCT SPECIFICATION**

| Model    | Size<br>(height x width)(mm) | Envelope<br>Type | Window       | Blue<br>Security<br>Tinting | Security<br>Slit | Peel<br>Seal | Paper<br>Type     | Print<br>Side                                                                 | Print<br>Colour<br>(Front + Back)                            | Quantity<br>(pcs)                                                                                                                                            | Process Days<br>(excluding order day &<br>receive day) |
|----------|------------------------------|------------------|--------------|-----------------------------|------------------|--------------|-------------------|------------------------------------------