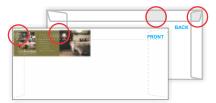

#### Important Note:

As all designs are offset printed over ready made envelopes, it is not advisable to print the front top portion with large images or in solid colour as the edge of the glued flap on the opposite side (black) may cause blemishes. Hence, member shall notice this risk and EXCARD shall not be held responsible for blemishes.