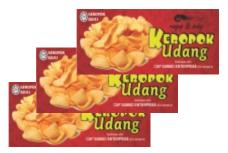

### **Cut To Size VS Die-Cutting**

Order Example:

- Size: 100mm x 150mm

- Quantity: 20pcs

#### Cut To Size

(You will get this size in 20pcs)

You will get 3 sheets with total 20pcs (Maximum 8pcs in 1 sheet in this size)