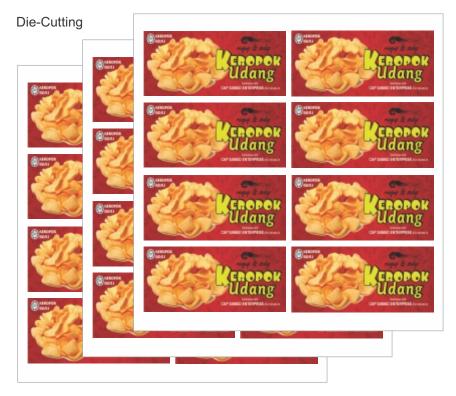

### **Cut To Size VS Die-Cutting**

Order Example:

- Size: 100mm x 150mm

- Quantity: 20pcs

#### Cut To Size

(You will get this size in 20pcs)

You will get 3 sheets with total 20pcs (Maximum 8pcs in 1 sheet in this size)