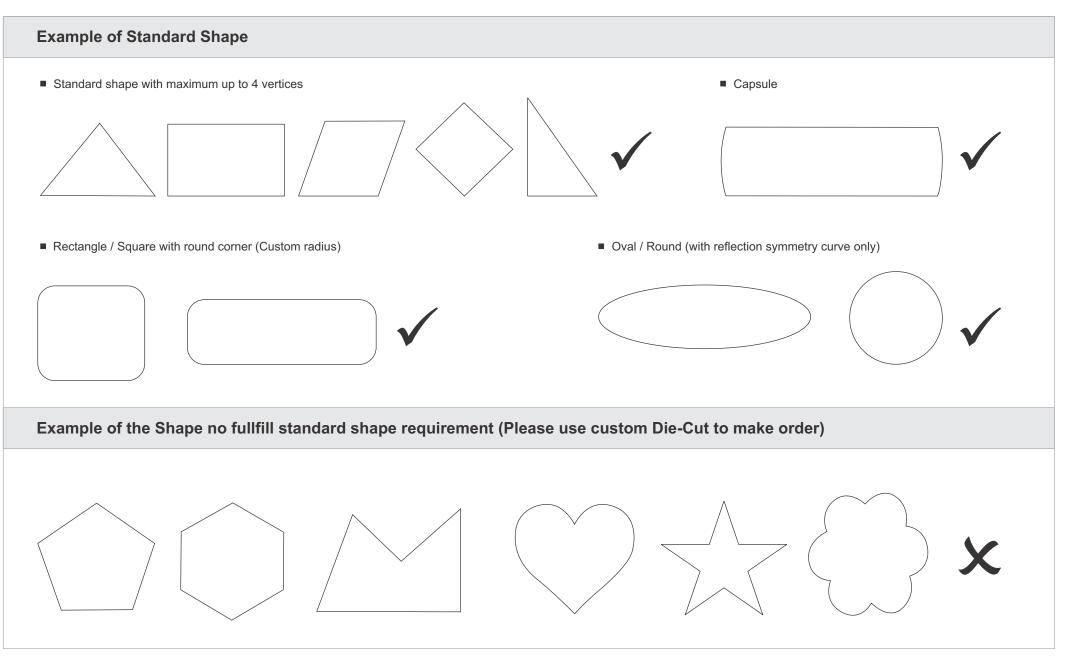

### **Cut To Size VS Die-Cutting**

Order Example:

- Size: 100mm x 150mm

- Quantity: 20pcs