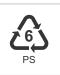

## **Resin Identification Code**

Resin Identification Code is the standard code indicate in the material surface to identified material type.