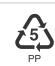

## **Resin Identification Code**

Resin Identification Code is the standard code indicate in the material surface to identified material type.