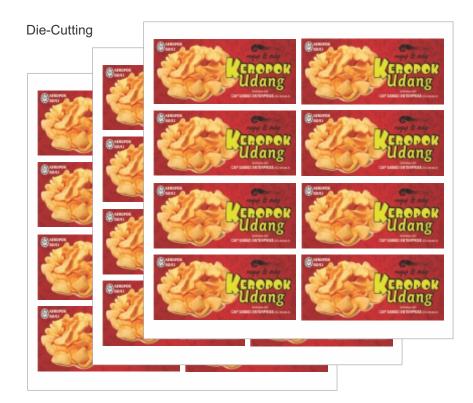

# **Cut To Size VS Die-Cutting**

Order Example:

- Size: 100mm x 150mm

- Quantity: 20pcs

# **Cutting Method**

You will get 3 sheets with total 20pcs (Maximum 8pcs in 1 sheet in this size)