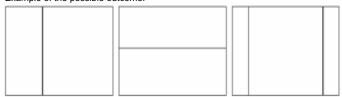

### Note

1. Back cut is the cutting finishing applied on the back of the sticker to convenient user for peel off the sticker. Take note that the cutting line is random in orientation and position.

Example of the possible outcome: