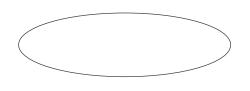

# **Example of Standard Shape**

■ Rectangle / Square with round corner (Custom radius)

■ Oval / Round (with reflection symmetry curve only)