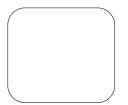

# **Example of Standard Shape**

■ Rectangle / Square with round corner (Custom radius)

■ Oval / Round (with reflection symmetry curve only)