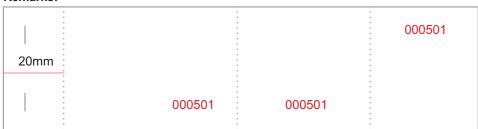

### Remarks:

<sup>1.</sup> The location of the perforation lines can be adjusted according to **Artwork Specification** guideline. Please refer to the table below for the maximum perforation lines that can be applied based on the size.

**Table 1: Applicable Perforation Lines for Voucher** 

| Max Perforation Line |                                                  |                                                     |                                                     |                   |                                 |  |  |  |  |  |
|----------------------|--------------------------------------------------|-----------------------------------------------------|-----------------------------------------------------|-------------------|---------------------------------|--|--|--|--|--|
|                      |                                                  | e vs Perforation Line<br>n Numbering Printing       | Size vs Perforation Line without Numbering Printing |                   |                                 |  |  |  |  |  |
| Size<br>(mm)         | Book<br>All panel<br>with numbering<br>(Min = 1) | Book<br>1st panel<br>without numbering<br>(Min = 1) | Pad/<br>Loose Sheet<br>(Min =0)                     | Book<br>(Min = 1) | Pad/<br>Loose Sheet<br>(Min =0) |  |  |  |  |  |
| 90 x 140             | 1                                                | 1                                                   | 1                                                   | 2                 | 2                               |  |  |  |  |  |
| 105 x 145            | 1                                                | 2                                                   | 1                                                   | 2                 | 2                               |  |  |  |  |  |
| 145 x 145            | 1                                                | 2                                                   | 1                                                   | 2                 | 2                               |  |  |  |  |  |
| 125 x 175            | 1                                                | 2                                                   | 2                                                   | 3                 | 2                               |  |  |  |  |  |
| 90 x 190             | 2                                                | 2                                                   | 2                                                   | 3                 | 3                               |  |  |  |  |  |
| 107 x 190            | 2                                                | 2                                                   | 2                                                   | 3                 | 3                               |  |  |  |  |  |
| 60 x 210             | 2                                                | 2                                                   | 2                                                   | 4                 | 3                               |  |  |  |  |  |
| 145 x 210            | 2                                                | 2                                                   | 2                                                   | 4                 | 3                               |  |  |  |  |  |
| 55 x 213             | 2                                                | 3                                                   | 2                                                   | 4                 | 3                               |  |  |  |  |  |
| 95 x 225             | 2                                                | 3                                                   | 2                                                   | 4                 | 4                               |  |  |  |  |  |
| 120 x 230            | 2                                                | 3                                                   | 2                                                   | 4                 | 4                               |  |  |  |  |  |
| 105 x 300            | 3                                                | 4                                                   | 3                                                   | 6                 | 5                               |  |  |  |  |  |

**Pad**Side gluing allows your voucher easy to tear-off & give away.

**Book**You can keep your own copy of portion voucher as proof for reference in future.

- 2. Numbering can be placed in different areas for each panel.
- 3. Maximum 1 numbering in a perforation panel.
- 4. You need to apply the same numbering on all panels.
- 5. For Loose/Pad Type, you can only choose to either have all panels with numbering or all panels without numbering.
- 6. For Book Type, you can choose to have all panels with numbering, all panels without numbering or 1st panel without numbering option.