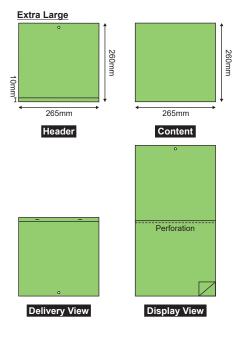

|      |                                                                                                                                    |                                                                                                                                     |

## **Product Size Template**



## Remarks :

- 1. Header Design
- Single Design for Header refers to ONLY 1 artwork in 1 Job Order.
- 2. Content Design
- Standard Design refers to In-House Ready Content.
- Custom Design refers to either Custom Design on picture area or calendar wording.
- 3. Custom Design of content is ONLY ALLOW for quantity 1,000 and above.
- 4. Content may have 2mm tolerance on each cutting edge.