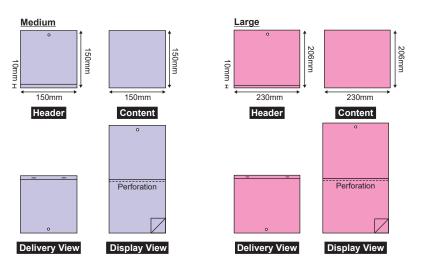

arge only) |                                                                            |                                                                                                                                                                                                                                  | , , ,                                                                    |                                                                                                      |      |                                                                                                                                    |                                                                                                                                     |

## **Product Size Template**



## Remarks :

- 1. Header Design
- Single Design for Header refers to ONLY 1 artwork in 1 Job Order.
- 2. Content Design
- Standard Design refers to In-House Ready Content.
- Custom Design refers to either Custom Design on picture area or calendar wording.
- 3. Custom Design of content is ONLY ALLOW for quantity 1,000 and above.
- 4. Content may have 2mm tolerance on each cutting edge.