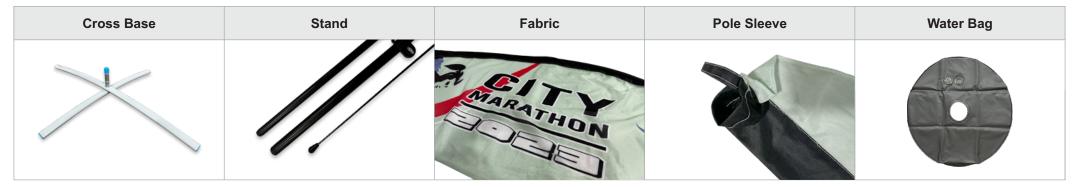

br>6<br>7      | <b>5 days</b><br>(1 - 20 sets)<br>Additional 1 working day for<br>every increment of 10 sets |
| Bow Flag<br>(Fabric Type)      | - 3.0m (25.6" x 78.8")<br>- 5.0m (31.5" x 157.4") |                           | 8<br>9<br>10<br>20<br>30<br>40<br>50 | Cut Off Time: 3pm                                                                            |

#### Remark:

To calculate your delivery days, please refer to **Delivery Schedule** at our website.
For full details of how to prepare your artwork, please refer to our **Artwork Specs**.
Cut Off time 3pm, any order after 3pm will consider as next day order.
For order more than 50pcs, please call for enquiry or request for quotation.
Wind Flag Size Dimension Tolerance: 0.5 inch - 1.5 inch.

## WIND FLAG

### PRODUCT SPECIFICATION