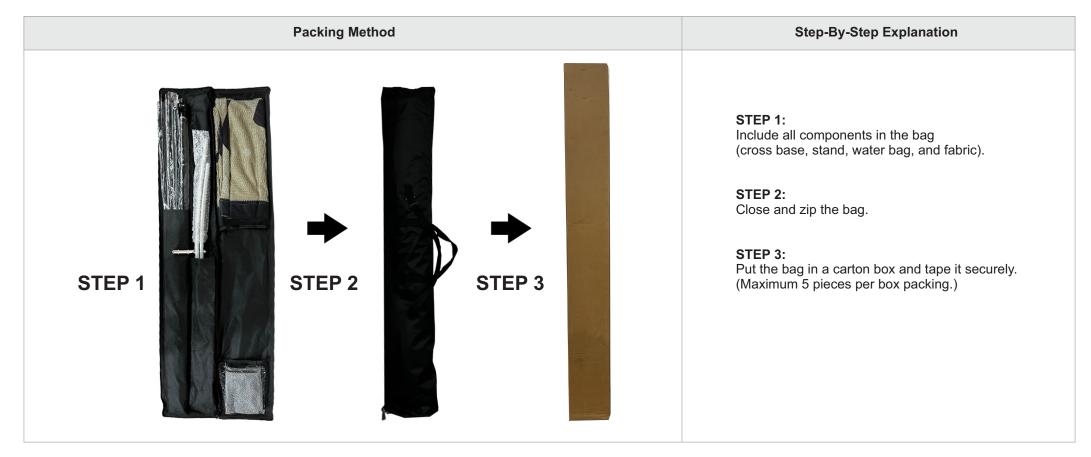

5<br>6<br>7      | <b>5 days</b><br>(1 - 20 sets)<br>Additional 1 working day for<br>every increment of 10 sets |
| Bow Flag<br>(Fabric Type)      | - 3.0m (25.6" x 78.8")<br>- 5.0m (31.5" x 157.4") |                           | 8<br>9<br>10<br>20<br>30<br>40<br>50 | Cut Off Time: 3pm                                                                            |

#### Remark:

To calculate your delivery days, please refer to **Delivery Schedule** at our website.
For full details of how to prepare your artwork, please refer to our **Artwork Specs**.
Cut Off time 3pm, any order after 3pm will consider as next day order.
For order more than 50pcs, please call for enquiry or request for quotation.
Wind Flag Size Dimension Tolerance: 0.5 inch - 1.5 inch.

## WIND FLAG

### PRODUCT SPECIFICATION