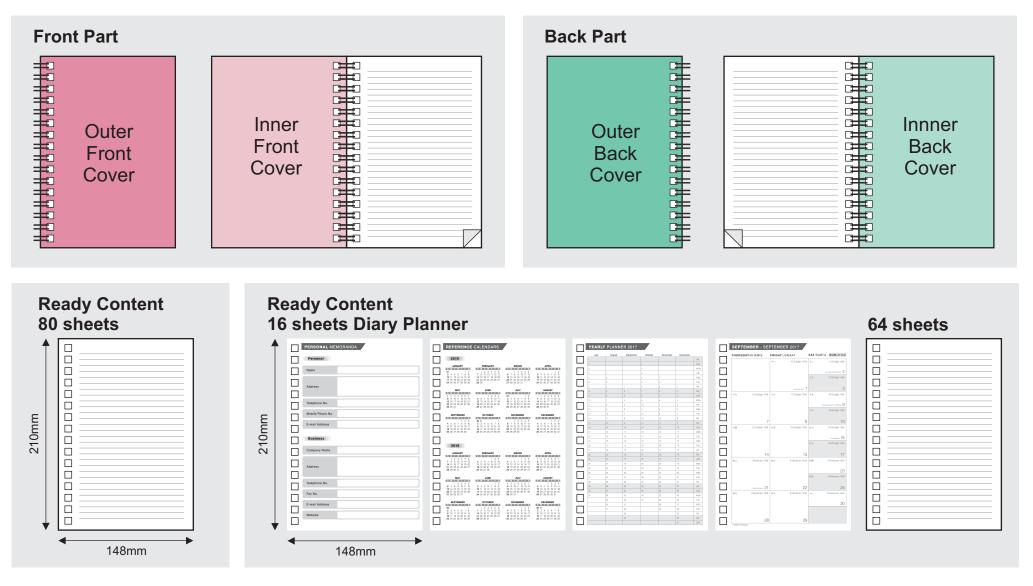

# WIRE-O NOTEBOOK (PART)

### PRODUCT SPECIFICATION

#### Remarks:

1. \*1 sheet = 2 pages

2. \*\*For additional 4/8/12 sheets for customized content:

Agent can order with Simili 80gsm and Gloss Art Paper 100gsm together by multiply of 4 sheets. For example, order with 8 sheets of customized content would be 4 sheets of Simili 80gsm + 4 sheets of Gloss Art Paper 100gsm.