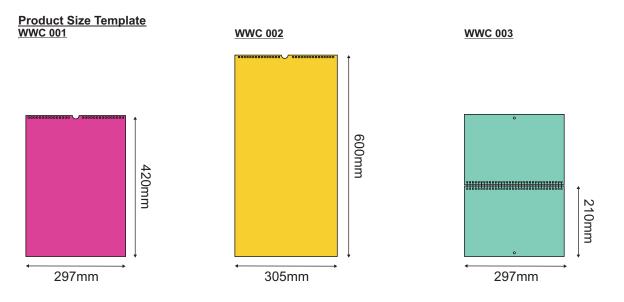

## PRODUCT SPECIFICATION

| Product Type                    | Part                                                  | Size (mm)<br>(Height x Width)                | Paper Type                                     | Print Side & Print Colour | Optional<br>Artwork | Finishing                                                                                                                            |                             | Quantity                                                                                                                     | Process Day                                                                                     |
|---------------------------------|-------------------------------------------------------|----------------------------------------------|------------------------------------------------|---------------------------|---------------------|--------------------------------------------------------------------------------------------------------------------------------------|-----------------------------|------------------------------------------------------------------------------------------------------------------------------|-------------------------------------------------------------------------------------------------|
|                                 |                                                       |                                              |                                                |                           |                     | Compulsory                                                                                                                           | Optional                    | (set)                                                                                                                        | (excluding order day & receive day)                                                             |
| Wire-O Wall<br>Calendar (Long)  | Content<br>(Jan - Dec)                                | WWC 001<br>420 x 297<br>WWC 002<br>600 x 305 | Gloss Art Paper<br>- 150gsm                    | 4C (Front)<br>x 12 sheets | Custom<br>Design    | - Collating - Wire-O Hole Punching - Wire-O Binding (White) 5/16" - Hanger                                                           | None                        | 100<br>200<br>300<br>500<br>1,000<br>1,500<br>2,000<br>3,000<br>4,000<br>5,000<br>6,000<br>7,000<br>8,000<br>9,000<br>10,000 | 7 days<br>(100 - 1,000 set)<br>8 days<br>(1,500 - 5,000 set)<br>9 days<br>(6,000 - 10,000 set)  |
| Wire-O Wall<br>Calendar (Short) | Header<br>(12 designs)<br>+<br>Content<br>(Jan - Dec) | <u>WWC 003</u><br>210 x 297                  | Gloss Art Card<br>(2 sides coated)<br>- 230gsm | 4C (Both)<br>x 12 sheets  |                     | - Collating - Wire-O Hole Punching - Wire-O Binding (White) 5/16"  Colour Protective Finishing - Gloss Lamination - Matte Lamination | - Hole<br>Punching<br>(6mm) |                                                                                                                              | 8 days<br>(100 - 1,000 set)<br>9 days<br>(1,500 - 5,000 set)<br>10 days<br>(6,000 - 10,000 set) |