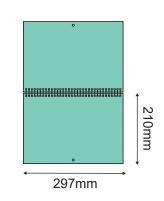

## **PRODUCT SPECIFICATION**

| Product Type                    | Part                                                  | <b>Size</b> (mm)<br>(Height x Width) | Paper Type                                     | Print Side &<br>Print Colour | Optional<br>Artwork | Finishing                                                                                                                                                                                              |                             | Quantity                                                                                                                                        | Process Day                                                                                     |
|---------------------------------|-------------------------------------------------------|--------------------------------------|------------------------------------------------|------------------------------|---------------------|--------------------------------------------------------------------------------------------------------------------------------------------------------------------------------------------------------|-----------------------------|-------------------------------------------------------------------------------------------------------------------------------------------------|-------------------------------------------------------------------------------------------------|
|                                 |                                                       |                                      |                                                |                              |                     | Compulsory                                                                                                                                                                                             | Optional                    | (set)                                                                                                                                           | (excluding order day & receive day)                                                             |
| Wire-O Wall<br>Calendar (Long)  | Content<br>(Jan - Dec)                                | <u>WWC 001</u><br>420 x 297          | Gloss Art Paper<br>- 150gsm                    | 4C (Front)<br>x 12 sheets    | Custom<br>Design    | <ul> <li>Collating</li> <li>Wire-O Hole</li> <li>Punching</li> <li>Wire-O Binding<br/>(White) 5/16"</li> <li>Hanger</li> </ul>                                                                         | None                        | $ \begin{array}{c} 100\\ 200\\ 300\\ 500\\ 1,000\\ 1,500\\ 2,000\\ 3,000\\ 4,000\\ 5,000\\ 6,000\\ 7,000\\ 8,000\\ 9,000\\ 10,000 \end{array} $ | 7 days<br>(100 - 1,000 set)<br>8 days<br>(1,500 - 5,000 set)<br>9 days<br>(6,000 - 10,000 set)  |
| Wire-O Wall<br>Calendar (Short) | Header<br>(12 designs)<br>+<br>Content<br>(Jan - Dec) | <u>WWC 003</u><br>210 x 297          | Gloss Art Card<br>(2 sides coated)<br>- 230gsm | 4C (Both)<br>x 12 sheets     |                     | <ul> <li>Collating</li> <li>Wire-O Hole<br/>Punching</li> <li>Wire-O Binding<br/>(White) 5/16"</li> <li>Colour Protective<br/>Finishing</li> <li>Gloss Lamination</li> <li>Matte Lamination</li> </ul> | - Hole<br>Punching<br>(6mm) |                                                                                                                                                 | 8 days<br>(100 - 1,000 set)<br>9 days<br>(1,500 - 5,000 set)<br>10 days<br>(6,000 - 10,000 set) |

## Product Size Template

WWC 001

WWC 003

Remark:

1. Ready design e-template for 3 models show above are ready to download at https://www.excard.com.my/ready-designed-template complete with year 2017 calendar, public holiday and school holiday. 2. The ready design e-template is allow to make any changes or direct use to print.