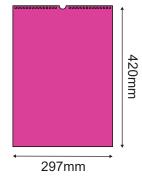

## **PRODUCT SPECIFICATION**

| Product Type                    | Part                                                  | <b>Size</b> (mm)<br>(Height x Width) | Paper Type                                     | Print Side &<br>Print Colour | Optional<br>Artwork | Finishing                                                                                                                                                                                              |                             | Quantity                                                                                                                                        | Process Day                                                                                     |
|---------------------------------|-------------------------------------------------------|--------------------------------------|------------------------------------------------|------------------------------|---------------------|--------------------------------------------------------------------------------------------------------------------------------------------------------------------------------------------------------|-----------------------------|-------------------------------------------------------------------------------------------------------------------------------------------------|-------------------------------------------------------------------------------------------------|
|                                 |                                                       |                                      |                                                |                              |                     | Compulsory                                                                                                                                                                                             | Optional                    | (set)                                                                                                                                           | (excluding order day & receive day)                                                             |
| Wire-O Wall<br>Calendar (Long)  | Content<br>(Jan - Dec)                                | <u>WWC 001</u><br>420 x 297          | Gloss Art Paper<br>- 150gsm                    | 4C (Front)<br>x 12 sheets    | Custom<br>Design    | <ul> <li>Collating</li> <li>Wire-O Hole</li> <li>Punching</li> <li>Wire-O Binding<br/>(White) 5/16"</li> <li>Hanger</li> </ul>                                                                         | None                        | $ \begin{array}{c} 100\\ 200\\ 300\\ 500\\ 1,000\\ 1,500\\ 2,000\\ 3,000\\ 4,000\\ 5,000\\ 6,000\\ 7,000\\ 8,000\\ 9,000\\ 10,000 \end{array} $ | 7 days<br>(100 - 1,000 set)<br>8 days<br>(1,500 - 5,000 set)<br>9 days<br>(6,000 - 10,000 set)  |
| Wire-O Wall<br>Calendar (Short) | Header<br>(12 designs)<br>+<br>Content<br>(Jan - Dec) | <u>WWC 003</u><br>210 x 297          | Gloss Art Card<br>(2 sides coated)<br>- 230gsm | 4C (Both)<br>x 12 sheets     |                     | <ul> <li>Collating</li> <li>Wire-O Hole<br/>Punching</li> <li>Wire-O Binding<br/>(White) 5/16"</li> <li>Colour Protective<br/>Finishing</li> <li>Gloss Lamination</li> <li>Matte Lamination</li> </ul> | - Hole<br>Punching<br>(6mm) |                                                                                                                                                 | 8 days<br>(100 - 1,000 set)<br>9 days<br>(1,500 - 5,000 set)<br>10 days<br>(6,000 - 10,000 set) |

## Product Size Template

WWC 001

WWC 003

Remark:

1. Ready design e-template for 3 models show above are ready to download at https://www.excard.com.my/ready-designed-template complete with year 2017 calendar, public holiday and school holiday. 2. The ready design e-template is allow to make any changes or direct use to print.