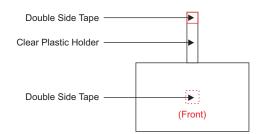

## PRODUCT SPECIFICATION

| Model / Size (mm)                                           |                                                           | Papar Type                             | Print Colour       | Finishing                                                                                                                               |                                                               | Qty                                                                                                                                        | Process Days                                                                                                                         |
|-------------------------------------------------------------|-----------------------------------------------------------|----------------------------------------|--------------------|-----------------------------------------------------------------------------------------------------------------------------------------|---------------------------------------------------------------|--------------------------------------------------------------------------------------------------------------------------------------------|--------------------------------------------------------------------------------------------------------------------------------------|
| Portrait                                                    | Landscape                                                 | Paper Type                             | & Print Side       | Compulsory                                                                                                                              | Optional                                                      | (pcs)                                                                                                                                      | (excluding order day & receive day)                                                                                                  |
| W01P<br>89mm x 54mm<br>89mm<br>54mm<br>W02P<br>108mm x 89mm | W01L<br>54mm x 89mm<br>89mm<br>89mm x 108mm<br>89mm 108mm | Gloss Art Card<br>- 250gsm<br>- 310gsm | 4C + 0<br>(1 side) | Colour Protective Finishing (1 side) - Gloss Lamination - Matte Lamination (choose either one)  Clear Plastic Holder + Double Side Tape | Round Corner  Custom Die-Cut (Not available for Round Corner) | 50<br>100<br>150<br>200<br>250<br>300<br>350<br>400<br>450<br>500<br>600<br>700<br>800<br>900<br>1,000<br>2,000<br>3,000<br>4,000<br>5,000 | Normal Order 3 days (50 - 2,000pcs)  4 days (3,000 - 5,000pcs)  Order with Custom Die-Cut/ Round Corner Add 1 day  Cut off time: 6pm |
| 180mm x 108mm 180mm x 108mm                                 | 108mm x 180mm 108mm x 180mm 180mm                         |                                        |                    |                                                                                                                                         |                                                               |                                                                                                                                            |                                                                                                                                      |

## Remarks:

- 1. Diagram are not drawn to scale
  2. For full details of how to prepare your artwork, please refer to our Artwork Specs.
  3. To calculate your delivery days, please refer to Delivery Schedule at our website.
  4. For order more than 5,000pcs, please call for enquiry or request for quotation.