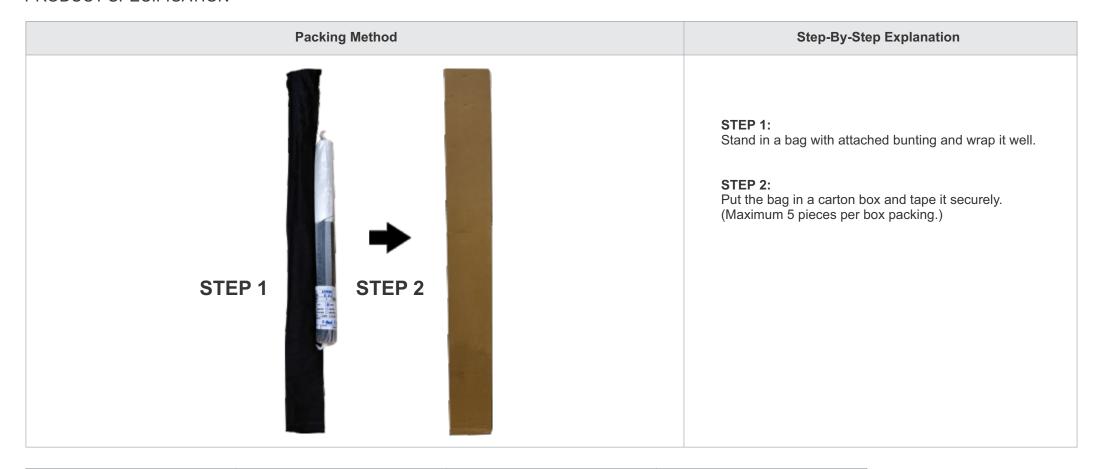

| 200      |                                     |
|                                                                   |                      |                    |                                                                                      | 300      |                                     |

#### Remark:

- 1. To calculate your delivery days, please refer to **Delivery Schedule** at our website.
- 2. For full details of how to prepare your artwork, please refer to our **Artwork Specs**.
- 3. Cut Off time 3pm, any order after 3pm will consider as next day order.

  4. For order more than 300pcs, please call for inquiry or request for quotation.
- 5. Gear X Stand Size Dimension Tolerance: 0.5 inch 1.5 inch.

## BUNTING (GEAR X STAND)

## PRODUCT SPECIFICATION