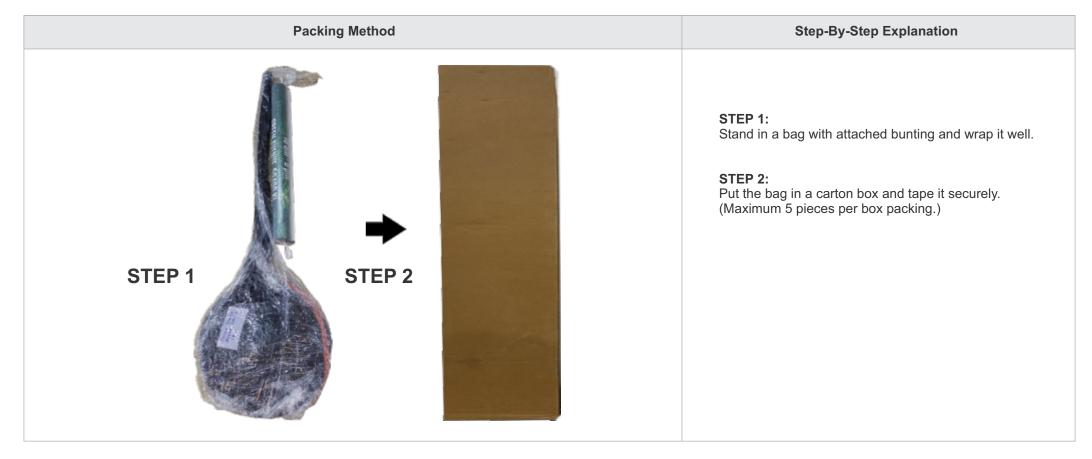

# **BUNTING (ROUND BASE STAND)**

## PRODUCT SPECIFICATION

| Material and Printing                                | Size<br>(W x H) (ft)                  | Finishing          |                                                 | Quantity | Process Days                        |
|------------------------------------------------------|---------------------------------------|--------------------|-------------------------------------------------|----------|-------------------------------------|
|                                                      |                                       | Compulsory         | Optional                                        | (set)    | (excluding order day & receive day) |
| Synthetic Paper 180 micron with                      | - 2' x 4'                             | Come with PVC Pipe | - Matt Lamination                               | 1        | Synthetic Paper 180 micron          |
| 1440 dpi eco solvent print inkjet                    | - 2' x 5'<br>- 2' x 6'<br>- 2.5' x 6' |                    | - Gloss Lamination                              | 2        | 4 days                              |
|                                                      |                                       |                    | (available for Synthetic Paper 180 micron only) | 3        | (1 - 100 sets)                      |
|                                                      |                                       |                    |                                                 | 4        |                                     |
|                                                      |                                       |                    |                                                 | 5        | 5 days                              |
| Tarpaulin 300gsm with<br>720dpi solvent print inkjet |                                       |                    |                                                 | 6        | (200 sets)                          |
|                                                      |                                       |                    |                                                 | 7        |                                     |
|                                                      |                                       |                    |                                                 | 8        | 6 days                              |
|                                                      |                                       |                    |                                                 | 9        | (300 sets)                          |
|                                                      |                                       |                    |                                                 | 10       |                                     |
|                                                      |                                       |                    |                                                 | 20       | <u>Tarpaulin 300gsm</u>             |
|                                                      |                                       |                    |                                                 | 30       | 4 days                              |
|                                                      |                                       |                    |                                                 | 40       | (1 - 200 sets)                      |
|                                                      |                                       |                    |                                                 | 50       |                                     |
|                                                      |                                       |                    |                                                 | 60       | 5 days                              |
|                                                      |                                       |                    |                                                 | 70       | (300 sets)                          |
|                                                      |                                       |                    |                                                 | 80<br>90 |                                     |
|                                                      |                                       |                    |                                                 |          | Cut Off Time: 3pm                   |
|                                                      |                                       |                    |                                                 | 100      |                                     |
|                                                      |                                       |                    |                                                 | 200      |                                     |
|                                                      |                                       |                    |                                                 | 300      |                                     |