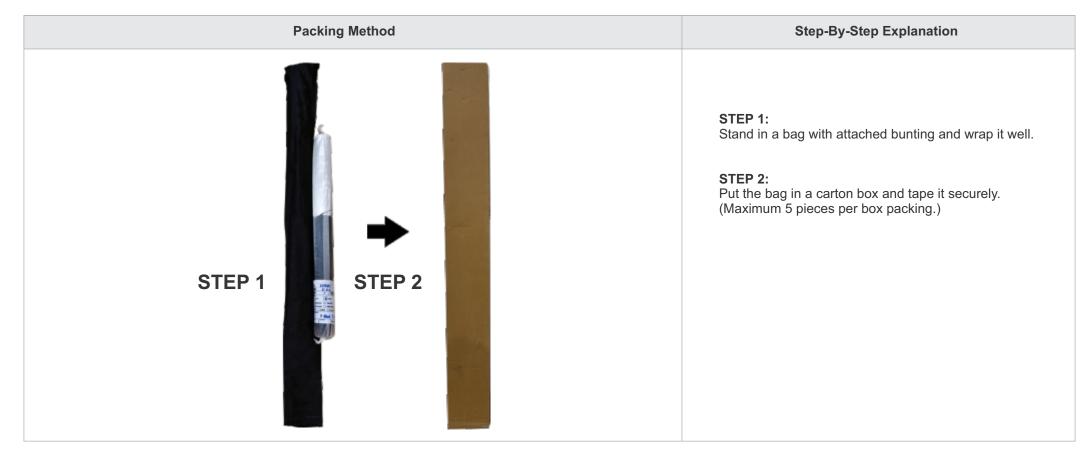

|
|                                                      |                                                                                                                                                 |                    |                    | 300      |                                     |

#### Remark:

1. To calculate your delivery days, please refer to **Delivery Schedule** at our website.

2. For full details of how to prepare your artwork, please refer to our Artwork Specs.

3. Cut Off time 3pm, any order after 3pm will consider as next day order.

4. For order more than 300pcs, please call for inquiry or request for quotation.

5. Tripod Stand Size Dimension Tolerance: 0.5 inch - 1.5 inch.

## **BUNTING (TRIPOD STAND)**

## PRODUCT SPECIFICATION



| Hanger | Clip Stopper | Tripod Stand and Adjustable |  |
|--------|--------------|-----------------------------|--|
|        |              | A                           |  |